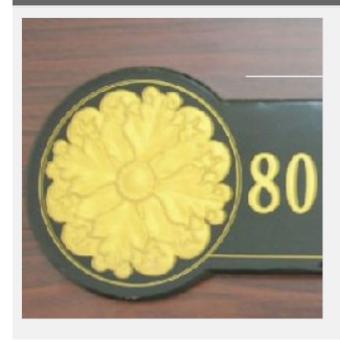

## Overview

Material: Transparent acrylic

Processing technic: Back embossment, painting.

**Specifications:** W13.8" x H5.9" x T0.3" (W350 x H150 x T8mm)

Applications: Directional instruction for shopping malls, hotels, hospital, parks, business buildings, etc.