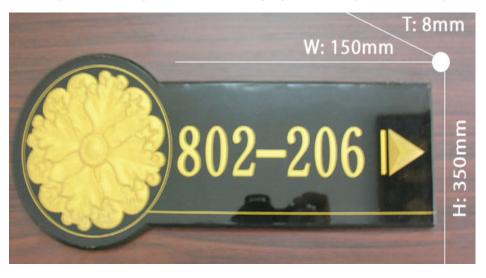

## Overview

Material: Transparent acrylic

Processing technic: Back embossment, painting.

**Specifications:** W13.8" x H5.9" x T0.3" (W350 x H150 x T8mm)

Applications: Directional instruction for shopping malls, hotels, hospital, parks, business buildings, etc.