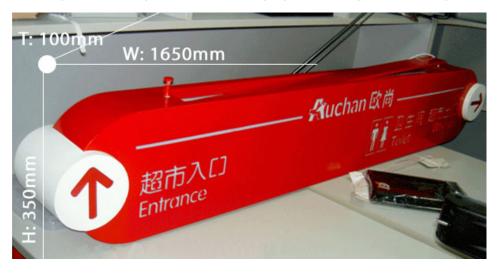

## **Directional signboard 001**

Item Code: D-001

## Overview

Materials: Aluminum plate, acrylic, T4 fluorescent.

Processing technic: CNC cutting&engraving, baked varnish, hollow inlay.

Specifications: W1650 x H350 x T100mm

Applictions: Directional instruction for for shopping malls, hotels, hospitals, parks, business buildings, etc.

Adavatages: Specific region identification or signage, time saving when searching.

Copyright © 1999-2012 by Beijing ChinaSigns Information Company Limited All Rights Reserved.

Email:info@sign-in-china.com Tel:+86 132 6410 3286 www.sign-in-china.com