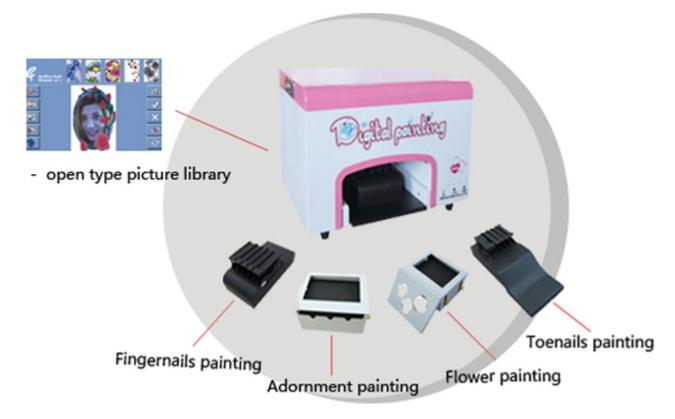

## Overview

Function

**Fuction:** Print patterns, words or pictures on fingernails, toenails, decorations, mobile phone and flowers.

- Paint five fingernails at the same time.
- Paint five toenails at the same time.
- Paint three flowers at the same time.
- Make crystal badge paint.
- All kinds of adornment.

# **Business Opportunity**

- open type picture librarysimple and quick operation

- self-designed
   Multi-function machine
- low cost with high profit

### Package: