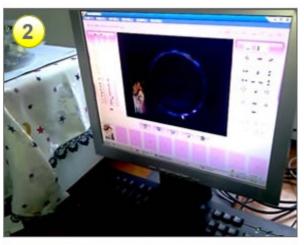

## Overview



Function



**Fuction:** Print patterns, words or pictures on fingernails, toenails, decorations, mobile phone and flowers.

- Paint five fingernails at the same time.
- Paint five toenails at the same time.
- Paint three flowers at the same time.
- Make crystal badge paint.
- All kinds of adornment.

# Application



The system is so stable that it holds the leading position in the market of digital nail machines in the world. It can paint on different kinds of materials, such as nail, fresh flowers, fruit, egg, cell-phone, crystal, golf, etc.

# **Business Opportunity**



- open type picture librarysimple and quick operation

- self-designed
   Multi-function machine
- low cost with high profit

# Operation

### **Print Nails:**









### **Print Flower:**

















You can get very detailed information about how to use this machine from the User's Book and CDs in the package.

### Package:





# **Specifications**

### Parameters:

| 37.1              | 45 70*40 00*40 00 (40*07*07   |
|-------------------|-------------------------------|
| Volume            | 15.7 10.6 10.6 (40 27 27CIII) |
| Weight(net/gross) | 22.0/44.1lb (10/20kg)         |

| Voltage                   | 85-260V                    |
|---------------------------|----------------------------|
| Frequency                 | 47-63Hz                    |
| Power                     | 270W/18W                   |
| Color                     | Black+Color                |
| Environmental temperature | 15°C-40°C                  |
| Operation system          | Windows xp/Windows 7 3