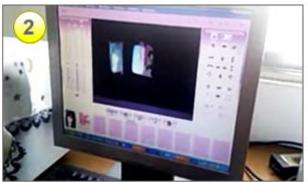

ating: 44.0lb (20kg)

**Inquire Now** 

## Overview



Function



**Fuction:** Print patterns, words or pictures on fingernails, toenails, decorations, mobile phone and flowers.

- Paint five fingernails at the same time.
- Paint five toenails at the same time.
- Paint three flowers at the same time.
- Make crystal badge paint.
- All kinds of adornment.

# Application



The system is so stable that it holds the leading position in the market of digital nail machines in the world. It can paint on different kinds of materials, such as nail, fresh flowers, fruit, egg, cell-phone, crystal, golf, etc.

# **Business Opportunity**



- open type picture librarysimple and quick operation

- self-designed
   Multi-function machine
- low cost with high profit

# Operation

### **Print Nails:**









### **Print Flower:**

















You can get very detailed information about how to use this machine from the User's Book and CDs in the package.

### Package:





# **Specifications**

### Parameters:

| 37.1              | 45 70*40 00*40 00 (40*07*07   |
|-------------------|-------------------------------|
| Volume            | 15.7 10.6 10.6 (40 27 27CIII) |
| Weight(net/gross) | 22.0/44.1lb (10/20kg)         |

| Voltage                   | 85-260V                    |
|---------------------------|----------------------------|
| Frequency                 | 47-63Hz                    |
| Power                     | 270W/18W                   |
| Color                     | Black+Color                |
| Environmental temperature | 15°C-40°C                  |
| Operation s