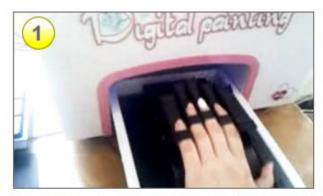

Rating: 44.0lb (20kg)

**Inquire Now** 

## Overview



Function



**Fuction:** Print patterns, words or pictures on fingernails, toenails, decorations, mobile phone and flowers.

- Paint five fingernails at the same time.
- Paint five toenails at the same time.
- Paint three flowers at the same time.
- Make crystal badge paint.
- All kinds of adornment.

# Application



The system is so stable that it holds the leading position in the market of digital nail machines in the world. It can paint on different kinds of materials, such as nail, fresh flowers, fruit, egg, cell-phone, crystal, golf, etc.

# **Business Opportunity**



- open type picture librarysimple and quick operation

- self-designed
   Multi-function machine
- low cost with high profit

# Operation

### **Print Nails:**









### **Print Flower:**

















You can get very detailed information about how to use this machine from the User's Book and CDs in the package.

### Package:





# **Specifications**

### Parameters:

| 37.1              | 45 70*40 00*40 00 (40*07*07   |
|-------------------|-------------------------------|
| Volume            | 15.7 10.6 10.6 (40 27 27CIII) |
| Weight(net/gross) | 22.0/44.1lb (10/20kg)         |

| Voltage                   | 85-260V                    |
|---------------------------|----------------------------|
| Frequency                 | 47-63Hz                    |
| Power                     | 270W/18W                   |
| Color                     | Black+Color                |
| Environmental temperature | 15°C-40°C                  |
| Operation