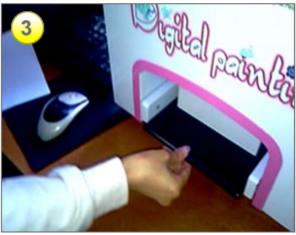

### **Print Flower:**

You can get very detailed information about how to use this machine from the User's Book and CDs in the package.