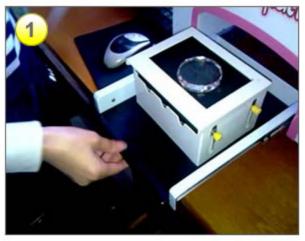

## Overview



Function



**Fuction:** Print patterns, words or pictures on fingernails, toenails, decorations, mobile phone and flowers.

- Paint five fingernails at the same time.
- Paint five toenails at the same time.
- Paint three flowers at the same time.
- Make crystal badge paint.
- All kinds of adornment.

# Application



The system is so stable that it holds the leading position in the market of digital nail machines in the world. It can paint on different kinds of materials, such as nail, fresh flowers, fruit, egg, cell-phone, crystal, golf, etc.

# **Business Opportunity**



- open type picture librarysimple and quick operation

- self-designed
   Multi-function machine
- low cost with high profit

# Operation

### **Print Nails:**









### **Print Flower:**

















You can get very detailed information about how to use this machine from the User's Book and CDs in the package.

### Package:





# **Specifications**

### Parameters:

| 37.1              | 45 70*40 00*40 00 (40*07*07   |
|-------------------|-------------------------------|
| Volume            | 15.7 10.6 10.6 (40 27 27CIII) |
| Weight(net/gross) | 22.0/44.1lb (10/20kg)         |

| Voltage                   | 85-260V                    |
|---------------------------|----------------------------|
| Frequency                 | 47-63Hz                    |
| Power                     | 270W/18W                   |
| Color                     | Black+Color                |
| Environmental temperature | 15°C-40°C                  |
| Operation system          | Windows xp/Windows 7