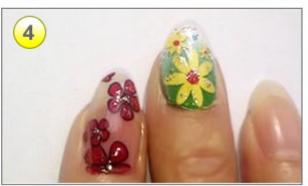

g: 44.0lb (20kg)

**Inquire Now** 

## Overview



Function



**Fuction:** Print patterns, words or pictures on fingernails, toenails, decorations, mobile phone and flowers.

- Paint five fingernails at the same time.
- Paint five toenails at the same time.
- Paint three flowers at the same time.
- Make crystal badge paint.
- All kinds of adornment.

# Application



The system is so stable that it holds the leading position in the market of digital nail machines in the world. It can paint on different kinds of materials, such as nail, fresh flowers, fruit, egg, cell-phone, crystal, golf, etc.

# **Business Opportunity**



- open type picture librarysimple and quick operation

- self-designed
   Multi-function machine
- low cost with high profit

# Operation

### **Print Nails:**









### **Print Flower:**

















You can get very detailed information about how to use this machine from the User's Book and CDs in the package.

### Package:





# **Specifications**

### Parameters:

| 37.1              | 45 70*40 00*40 00 (40*07*07   |
|-------------------|-------------------------------|
| Volume            | 15.7 10.6 10.6 (40 27 27CIII) |
| Weight(net/gross) | 22.0/44.1lb (10/20kg)         |

| Voltage                   | 85-260V                    |
|---------------------------|----------------------------|
| Frequency                 | 47-63Hz                    |
| Power                     | 270W/18W                   |
| Color                     | Black+Color                |
| Environmental temperature | 15°C-40°C                  |
| Operation syste