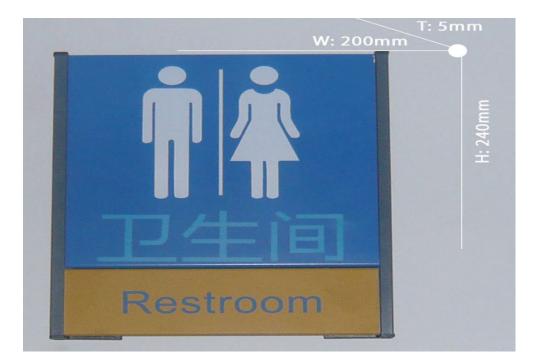

## **Overview**

Material: Extruded aluminium

Specifications: 240 x 200 x 5mm

Processing technic: Baking vanishon extruded aluminium, screen printing.

Application: Widely used in hotels, shopping malls, supermarkets, restrooms, etc.