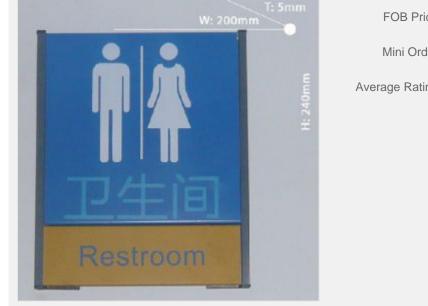

## **Overview**

Material: Extruded aluminium

Specifications: 240 x 200 x 5mm

Processing technic: Baking vanishon extruded aluminium, screen printing.

Application: Widely used in hotels, shopping malls, supermarkets, restrooms, etc.