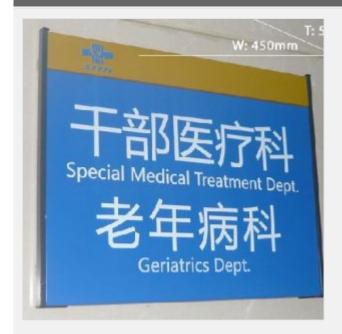

## **Department signboard 081**

Item Code: S-081

FOB Price: \$42.55/pc

Mini Order: 1 pc

Average Rating: Ib (kg)

**Inquire Now** 

## Overview

Material: Extruded aluminium

**Specifications:** 350 x 450 x 5mm

Processing technic: Baking vanishon extruded aluminium, screen printing.

Application: Widely used in hotels, shopping malls, supermarkets, restrooms, etc.