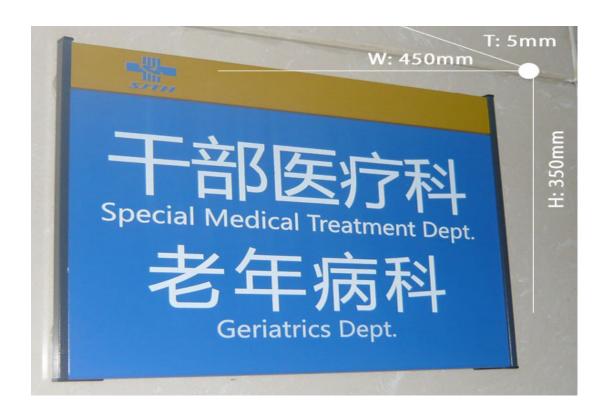

## Overview

Material: Extruded aluminium

**Specifications:** 350 x 450 x 5mm

Processing technic: Baking vanishon extruded aluminium, screen printing.

Application: Widely used in hotels, shopping malls, supermarkets, restrooms, etc.