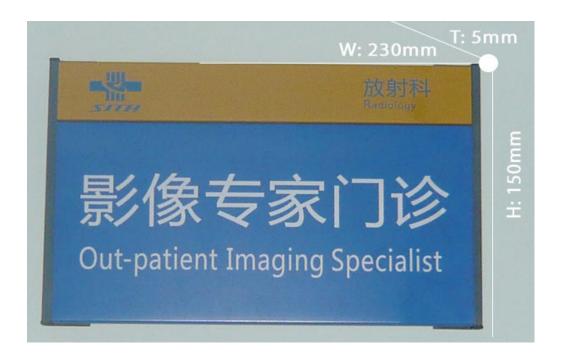

## **Overview**

Material: Extruded aluminium

**Specifications:** 150 x 230 x 5mm

Processing technic: Baking vanishon extruded aluminium, screen printing.

Application: Widely used in hotels, shopping malls, supermarkets, restrooms, etc.