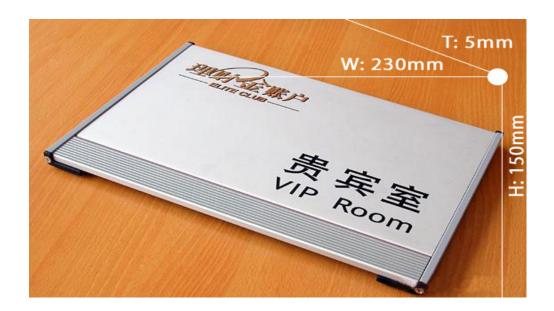

## **Department signboard 076**

Item Code: S-076

FOB Price: \$9.00/pc

Mini Order: 1 pc

Average Rating: Ib (kg)

**Inquire Now** 

## **Overview**

Material: Extruded aluminium

**Specifications:** 150 x 230 x 5mm

Processing technic: Baking vanishon extruded aluminium, screen printing.

Application: Widely used in hotels, shopping malls, supermarkets, restrooms, etc.