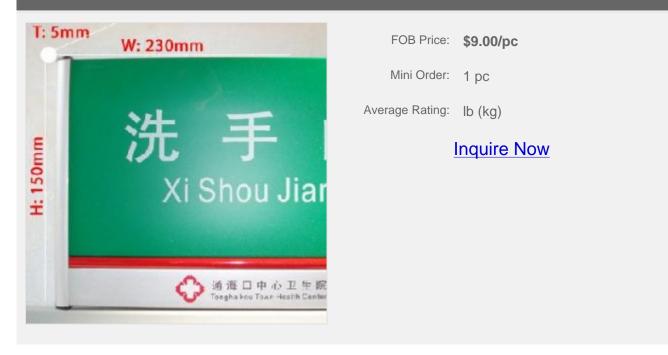

## Overview

Material: Extruded aluminium

Specifications: 240 x 240 x 15mm

Processing technic: Baking vanishon extruded aluminium, screen printing.

Application: Widely used in hotels, shopping malls, supermarkets, restrooms, etc.

Advantages: It is simple, light and can be painted into any color. And the installation is very easy.

Note: All the products in our custom-made signboard list are for reference only, and will be customized later on.