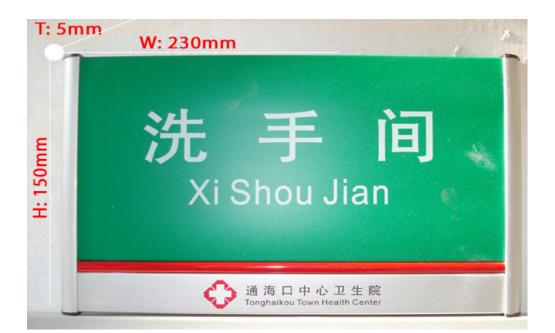

## Overview

Material: Extruded aluminium

Specifications: 240 x 240 x 15mm

Processing technic: Baking vanishon extruded aluminium, screen printing.

Application: Widely used in hotels, shopping malls, supermarkets, restrooms, etc.

Advantages: It is simple, light and can be painted into any color. And the installation is very easy.

Note: All the products in our custom-made signboard list are for reference only, and will be customized later on.