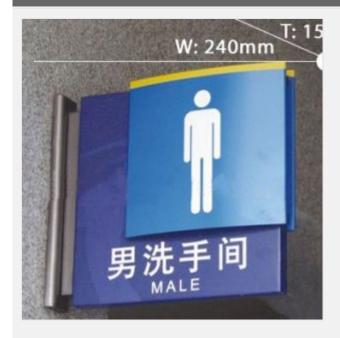

## Overview

Material: Extruded aluminium

Specifications: 240 x 240 x 15mm

Processing technic: Baking vanishon extruded aluminium, screen printing.

Application: Widely used in hotels, shopping malls, supermarkets, restrooms, etc.