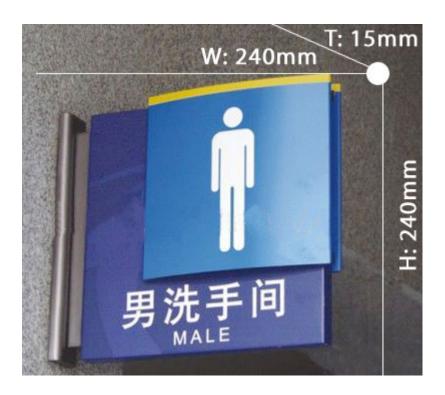

## Overview

Material: Extruded aluminium

Specifications: 240 x 240 x 15mm

Processing technic: Baking vanishon extruded aluminium, screen printing.

Application: Widely used in hotels, shopping malls, supermarkets, restrooms, etc.