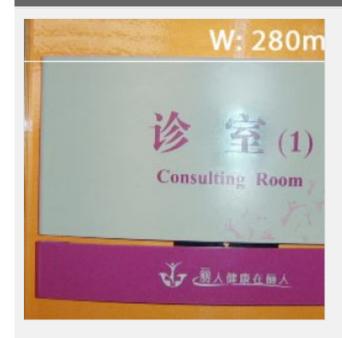

## **Overview**

Material: Extruded aluminium

**Specifications:** 180 x 280 x 5mm

Processing technic: Baking vanishon extruded aluminium, screen printing.

Application: Widely used in hotels, shopping malls, supermarkets, restrooms, etc.