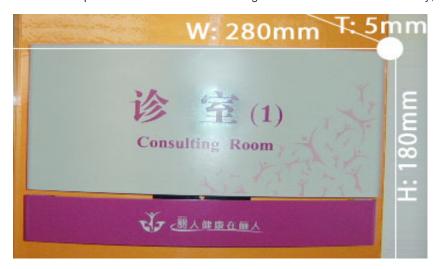

## **Overview**

Material: Extruded aluminium

**Specifications:** 180 x 280 x 5mm

Processing technic: Baking vanishon extruded aluminium, screen printing.

Application: Widely used in hotels, shopping malls, supermarkets, restrooms, etc.