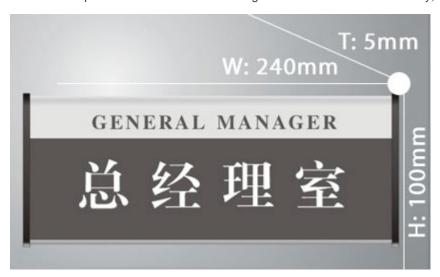

## **Overview**

Material: Extruded aluminium

Specifications: 100 x 240 x 5mm

Processing technic: Baking vanish on complanate extruded aluminium, screen printing.

Application: Widely used in hotels, shopping malls, supermarkets, restrooms, etc.