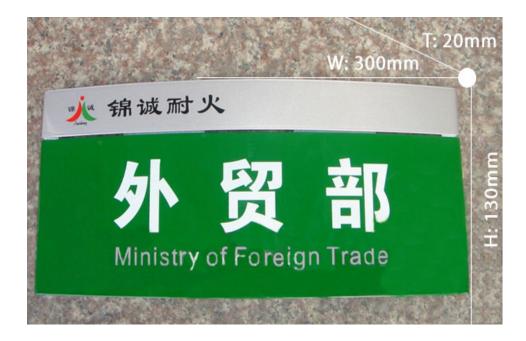

## Overview

Material: Extruded aluminium

Specifications: 130 x 300 x 20mm

Processing technic: Baking vanish on complanate extruded aluminium, screen printing.

Application: Widely used in hotels, shopping malls, supermarkets, restrooms, etc.