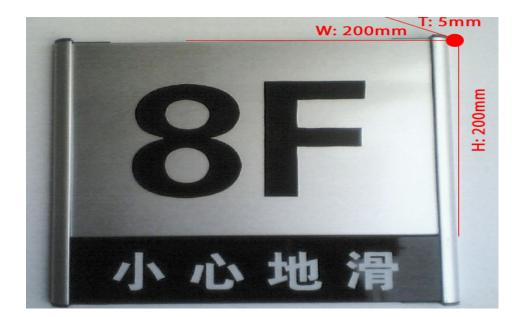

## **Overview**

Material: Extruded aluminium

Specifications: 200 x 200 x 5mm

Processing technic: Baking vanish on complanate extruded aluminium, screen printing.

Application: Widely used in hotels, shopping malls, supermarkets, restrooms, etc.