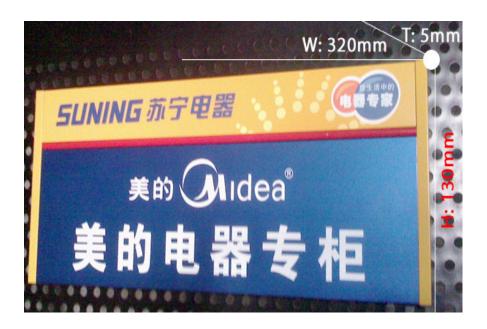

## **Overview**

Material: Extruded aluminium

**Specifications:** 130 x 320 x 5mm

Processing technic: Baking vanish on complanate extruded aluminium, screen printing.

Application: Widely used in hotels, shopping malls, supermarkets, restrooms, etc.