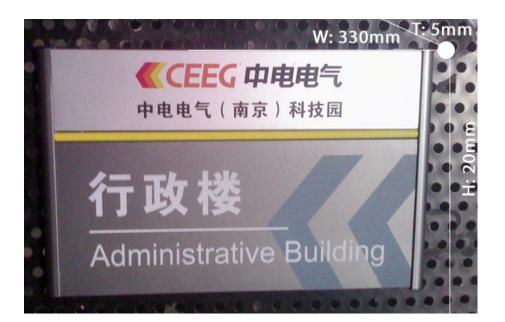

## **Overview**

Material: Extruded aluminium

Specifications: 200 x 330 x 5mm

Processing technic: Baking vanish on complanate extruded aluminium, screen printing.

Application: Widely used in hotels, shopping malls, supermarkets, restrooms, etc.