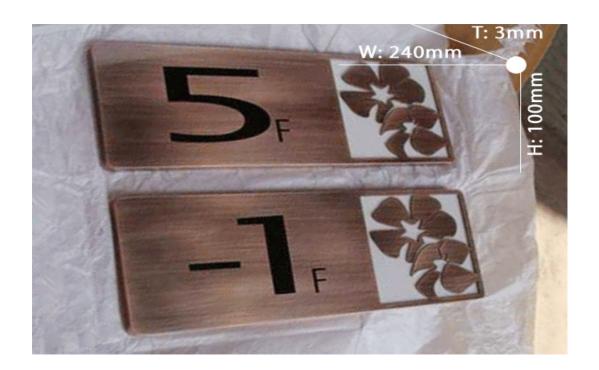

## **Overview**

Material: Copper plate

Specifications: 100 x 240 x 3mm

Processing technic: Water Jet cutting, drawing, painting on copper plate.

Application: Widely used in hotels, shopping malls, supermarkets, restrooms, etc.