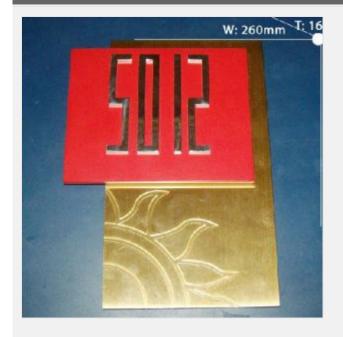

## Overview

Material: Acrylic

Specifications: 350 x 260 x 16mm

Processing technic: Engraving and painting on acrylic, splicing.

Application: Widely used in hotels, shopping malls, supermarkets, restrooms, etc.

Advantages: There is a strong feeling of third dimention and well-bedded. The location of the whole area more obvious when it is used together with the regional guiding.

Note: All the products in our custom-made signboard list are for reference only, and will be customized later on.