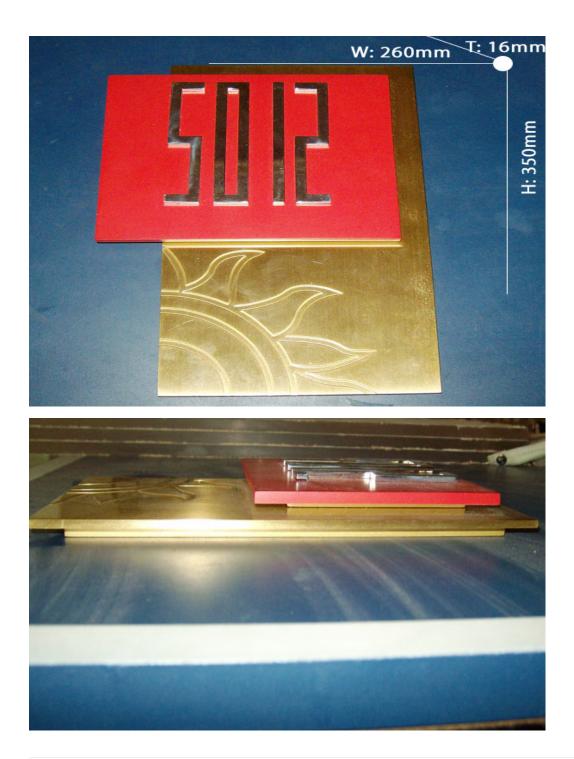

## Overview

Material: Acrylic

Specifications: 350 x 260 x 16mm

Processing technic: Engraving and painting on acrylic, splicing.

Application: Widely used in hotels, shopping malls, supermarkets, restrooms, etc.

Advantages: There is a strong feeling of third dimention and well-bedded. The location of the whole area more obvious when it is used together with the regional guiding.

Note: All the products in our custom-made signboard list are for reference only, and will be customized later on.