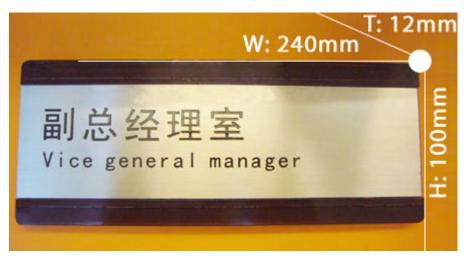

## **Overview**

Materials: Solid wood, stainless steel.

Specifications: 100 x 240 x 12mm

Processing technic: Engraving and painting on solid wood, screen printing.

Application: Widely used in hotels, shopping malls, supermarkets, restrooms, etc.