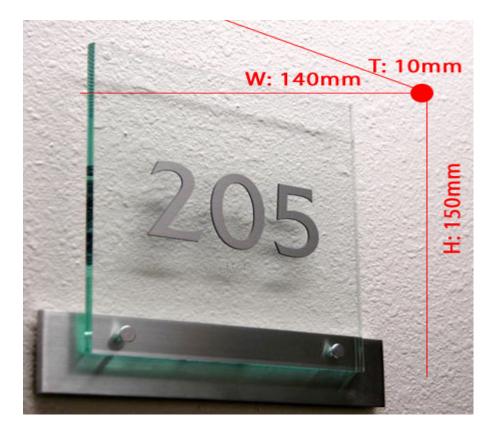

## **Overview**

Materials: Tempered glass, stainless steel.

Specifications: 140 x 150 x 10mm

Processing technic: Stainless steel laser cutting, glass cutting.

Application: Widely used in hotels, shopping malls, supermarkets, restrooms, etc.