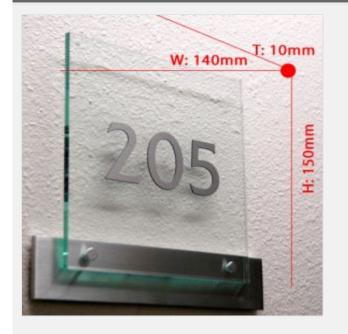

## **Overview**

Materials: Tempered glass, stainless steel.

Specifications: 140 x 150 x 10mm

Processing technic: Stainless steel laser cutting, glass cutting.

Application: Widely used in hotels, shopping malls, supermarkets, restrooms, etc.