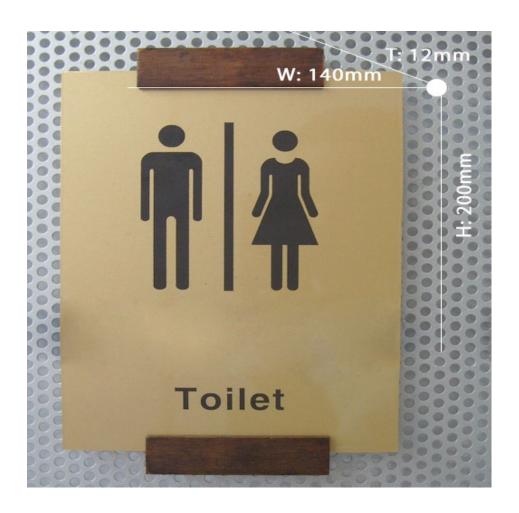

## **Overview**

Materials: Aluminium plate, solid wood.

Specifications: 200 x 140 x 12mm

Processing technic: Engraving, screen printing, painting.

Application: Widely used in hotels, shopping malls, supermarkets, restrooms, etc.