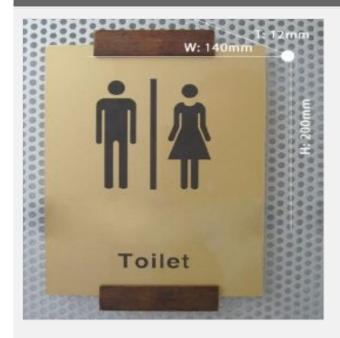

## **Overview**

Materials: Aluminium plate, solid wood.

Specifications: 200 x 140 x 12mm

Processing technic: Engraving, screen printing, painting.

Application: Widely used in hotels, shopping malls, supermarkets, restrooms, etc.