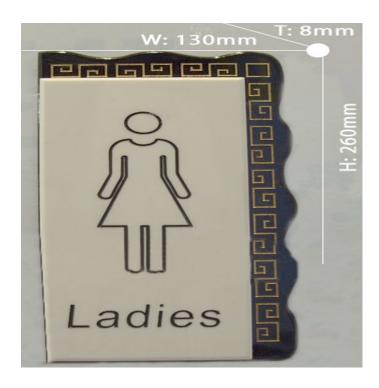

## **Overview**

Material: White acrylic

**Specifications:** 260 x 130 x 8mm

Processing technic: CNC cutting, engraving, painting on the front face.

Application: Widely used in hotels, shopping malls, supermarkets, restrooms, etc.

Advantages: Engraving and painting on the transparent acrylic make a strong third dimention. Used with the regional signs togetherly

introduce the location of whole area more clear.

Note: All the products in our custom-made signboard list are for reference only, and will be customized later on.