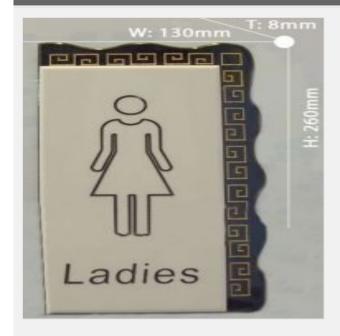

## **Overview**

Material: White acrylic

**Specifications:** 260 x 130 x 8mm

Processing technic: CNC cutting, engraving, painting on the front face.

Application: Widely used in hotels, shopping malls, supermarkets, restrooms, etc.

Advantages: Engraving and painting on the transparent acrylic make a strong third dimention. Used with the regional signs togetherly

introduce the location of whole area more clear.

Note: All the products in our custom-made signboard list are for reference only, and will be customized later on.