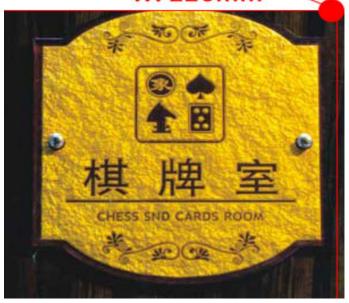

## **Overview**

Material: Transparent acrylic

Specifications: 240 x 220 x 12mm

Processing technic: Back-embossing and painting on the transparent acrylic.

Application: Widely used in hotels, shopping malls, supermarkets, restrooms, etc.

Advantages: Signage of embossing and back-painting with specific character, which looks like crystal, together with area guiding could

make location of the whole area more obvious.

Note: All the products in our custom-made signboard list are for reference only, and will be customized later on.