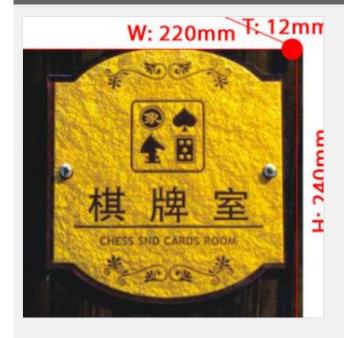

## **Overview**

Material: Transparent acrylic

Specifications: 240 x 220 x 12mm

Processing technic: Back-embossing and painting on the transparent acrylic.

Application: Widely used in hotels, shopping malls, supermarkets, restrooms, etc.

Advantages: Signage of embossing and back-painting with specific character, which looks like crystal, together with area guiding could

make location of the whole area more obvious.

Note: All the products in our custom-made signboard list are for reference only, and will be customized later on.

**₹:12mm** W: 220mm

Copyright © 1999-2012 by Beijing ChinaSigns Information Company Limited All Rights Reserved.

Email:info@sign-in-china.com Tel:+86 132 6410 3286 www.sign-in-china.com