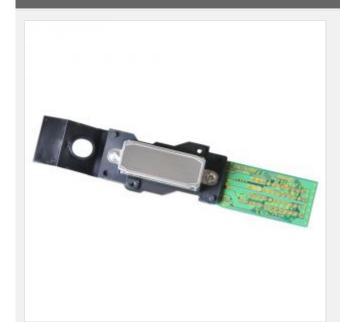

## **DX4** Water Printhead with Rank Number

To be used with: Roland HiFiJet Pro II FJ-540/FJ-740

Mimaki JV4/JV22/TX2 Mutoh RJ-8000

**Description:** Epson DX4 original, water-based print head suitable for Roland, Mutoh and Mimaki water-based printers. The DX4 waterbased print head is the most popular print head used for water-based wide format printing applications. This is the original Epson DX4 water-based printhead, delivered in a sealed Roland original package. This print head is compatible with a wide range of printers as specified in compatibility.

Remarks: Original

Part number: 228054740#

Packaging Details
Unit Type:pc

Produce Weight: 34g Package Weight: 48g

Produce Size: 112mm x 38mm x 25mm Package Size: 150mm x 60mm x 50mm

Note:

- 1. This is the original Epson DX4 water-based printhead, delivered in a sealed Roland original package.
- 2. This Roland printhead is only suitable for waterbased ink.