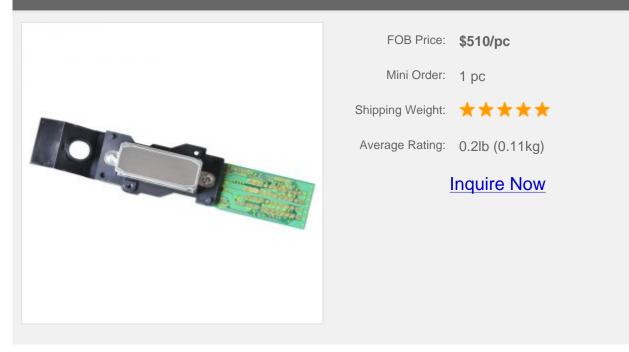

#### **DX4** Water Printhead

To be used with: Roland HiFiJet Pro II FJ-540/FJ-740 Mimaki JV4/JV22/TX2 Mutoh RJ-8000

**Description**: Epson DX4 original, water-based print head suitable for Roland, Mutoh and Mimaki water-based printers. The DX4 waterbased print head is the most popular print head used for water-based wide format printing applications. This is the original Epson DX4 water-based printhead, delivered in a sealed Roland original package. This print head is compatible with a wide range of printers as specified in compatibility.

Remarks: Original Part number: 228054740# Packaging Details Unit Type:pc Produce Weight: 34g Package Weight: 48g Produce Size: 112mm x 38mm x 25mm Package Size:150mm x 60mm x 50mm Note: 1. This is the original Epson DX4 water-based printhead, delivered in a sealed Roland original package.

## **Details**

| Remark        | Original        |
|---------------|-----------------|
| Nozzle Number | 360(180*2lines) |
| Part Number   | 228054740       |