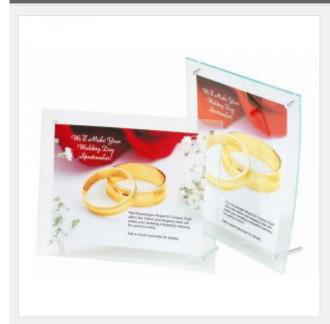

#### **Description:**

This sign holder is made of acrylic and inserting photos, pictures, advertising images into `the` two acrylic panels, then fix with four silver screws. Its picture size is 8.3"\*11.7" (210\*297mm) or 11.7"\*8.3"(297\*210mm). There are vertical holder and horizontal one according to clients' requirements. Its body is arc.