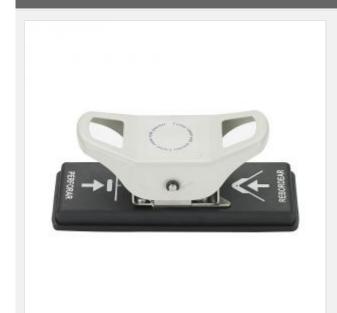

## **Description:**

Corner trimmer combined with punch adopts environmental protective design, convenient for carrying and operation. It can punch a hole on cards or photos, also, it can change the photos or name cards with straight corners into `the` ones with round corners. Corner trimming size is R6.4 and flat punch size is 0.6"\*0.1" (15\*3.5mm).

## **Specifications**

| Specification Form |                      |
|--------------------|----------------------|
| Flat Punch Size    | 0.6"*0.1" (15*3.5mm) |
| Corner Trimmer     | R6.4                 |
| N.W. (kg)          | 19.4oz (0.55)        |
| G.W. (kg)          | 22.2oz (0.63)        |
| Qty/CTN (pcs)      | 20                   |