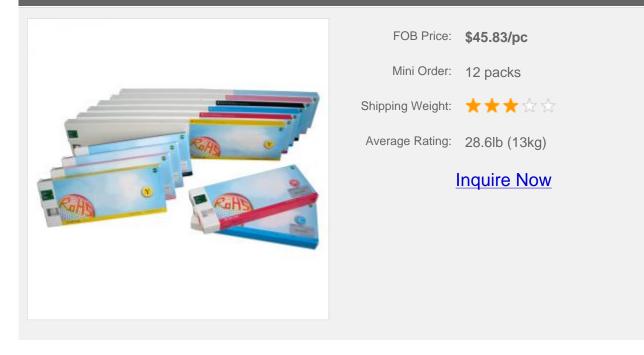

#### Features:

.Low odor, environmentally friendly, RoHS certificated .No new ICC profiles needed. .2year outdoor durability .Excellent scratch resistance .Superior alcohol resistance .14.9USfloz (440ml) cartridges, smart IC card included.

#### **Characteristics:**

Slightly odorless, RoHS certificated, bottles of 6 different ink colors, water-proof and UV- resistant, 24 month outdoor weather resistance, no ICC profiles needed, superior alcohol resistance, excellent scratch resistance.