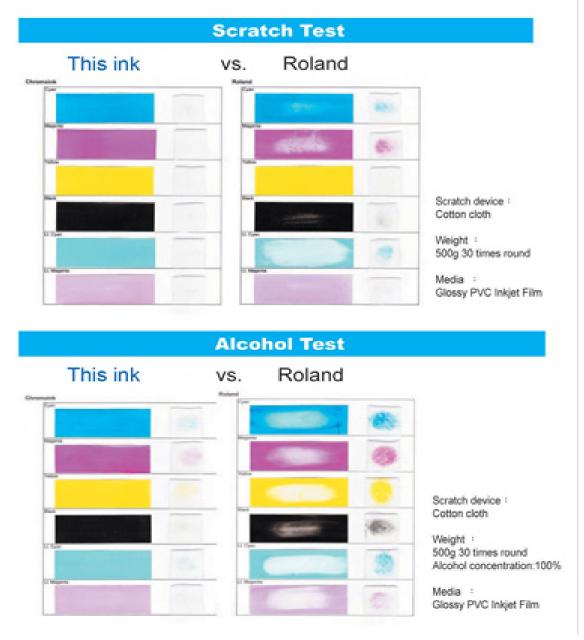

#### Features:

.Low odor, environmentally friendly, RoHS certificated .No new ICC profiles needed. .2year outdoor durability .Excellent scratch resistance .Superior alcohol resistance .14.9USfloz (440ml) cartridges, smart IC card included.

#### **Characteristics:**

Slightly odorless, RoHS certificated, bottles of 6 different ink colors, water-proof and UV- resistant, 24 month outdoor weather resistance, no ICC profiles needed, superior alcohol resistance, excellent scratch resistance.