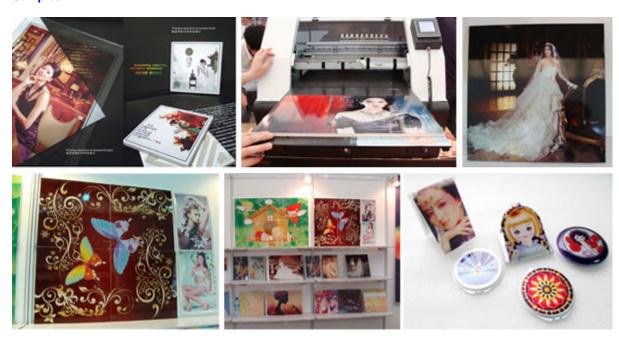

age: Intelligent touch-screen for arbitrary multi-languages switch.





#### **Description:**

Introducing the high-precision universal flatbed printer series, with Japanese CNC Software, programmable touch screen operation system to import, step motors and serve motors under CNC operation. Automatic adjustment, precise positioning, high-precision, perfect printing, color repetition up to 100%. It is the most stable printer among all the universal flatbed printers, and it can be used for a variety of personalized printing and industrial printing.

Simple operation system, easy to learn, no printing panel prepared, suitable for all kinds of soft and hard materials, such as leather, metal, plastic, ABS, TPU, PVC, wood ,etc.

Full color, high-precision and anti-color fading.

#### Samples:



### **Details**

| Ink colors          | 7-color Ink Jet(Y,M,C,MK,PK,R,B) |  |
|---------------------|----------------------------------|--|
| Max Media thickness | 170mm                            |  |
| Print resolution    | 5760*1440dpi                     |  |
| Max print size      | 329mm*600mm                      |  |
| Printer head        | Espon                            |  |
| Interface           | USB2.0                           |  |

# **Specifications**

| Specifications           |                                   |                            |                                       |  |
|--------------------------|-----------------------------------|----------------------------|---------------------------------------|--|
| Printing Mode            | 7-color Ink Jet(Y,M,C