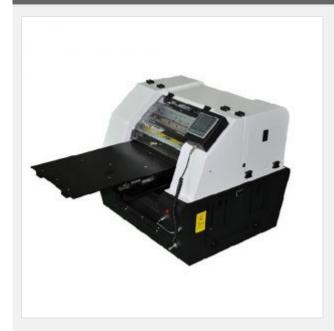

# Color Inkjet Printer A3+ Size 7- (329x600mm)

Item Code: SIC-SZ-JGT-3290A

FOB Price: **\$7,926/set** 

Mini Order: 1 set

Average Rating: 228.8lb (104kg)

**Inquire Now** 

# **Specifications**

| Specifications           |                                   |                            |                                       |  |
|--------------------------|-----------------------------------|----------------------------|---------------------------------------|--|
| Printing Mode            | 7-color Ink Jet(Y,M,C,MK,PK,R,B)  | Max. Printing Width        | 329mmx600mm                           |  |
| Resolution               | 5760x1440dpi                      | Max. Thickness of Material | 170mm                                 |  |
| Nozzle Configuration     | 1440Nozzles(180 nozzlesx 8colors) | Minimum Ink Droplet        | 1.5 pico-liter                        |  |
| Printing Speed           | A3, 3mins photo quality mode.     | Power Supply               | AC220-240V/AC110-120V, 50HZ?60HZ      |  |
| Transmission Type        | USB2.0 / IEEE1394                 | Working Environment        | Temperature: 5?35°C; Humidity: 20?80% |  |
| Weight                   | 60KG (net), 85KG (gross)          | Driver                     | Microsoft Windows98/2000/Me/XP        |  |
| External Size (lxwxh)    | 900x640x550MM                     | Jet Cleaning Type          | Automatic                             |  |
| Shipping Size<br>(lxwxh) | 1000x740x700MM                    | Ink Feed Type              | 150ml/Color(Y,M,C,MK,PK,R,B)          |  |