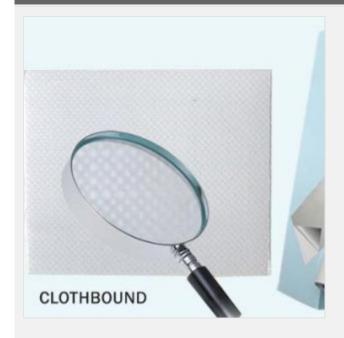

# **Cold Laminating Film**

Item Code: CS-CLF-ClothBound



FOB Price: \$1.80/sq.m

Mini Order: 12 rolls

Average Rating: Ib (kg)

**Inquire Now** 

## **Overview**

#### **Description:**

This matte cold laminating film is clear PVC film with acrylic pressure sensitive adhesive for backing up the picture. This material mainly focuses on the usage of protecting the graphics without getting smudged, dirty, scratch or wet. The process without destroying heat sensitive papers makes it widely used on laminating graphics and designs. The back base paper has two kind of color: white and yellow.

### **Characteristics:**

The surface is clothbound texture style.

#### **Applications:**

It widely used on laminating graphics and designs, such as personal photos, advertisement pictures.

#### **Details**

| Width  | 25",50"(0.6m,1.3m) |
|--------|--------