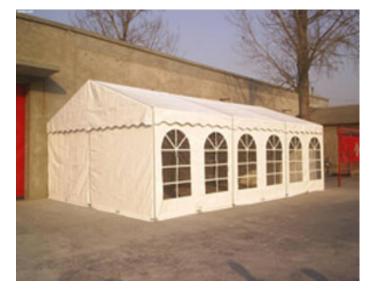

# **Coated Tarpaulin**

Item Code: BS-CTO19-GL



FOB Price: \$2.62/sq.m

Mini Order: 40 rolls

Average Rating: Ib (kg)

**Inquire Now** 

### **Overview**

Opaque product with high intensity and good elasticity. Good ANTI-LIGHT is the characteristic for the materials, moreover, demanded images can be printed on the surface of the product by inkjet to enhance vision effect and enlarge its usage.



#### Packing:

Inner cores are packed with craft paper or hard tube.

#### Application:

### **Details**

| Width         | 3.4-10.5 ft(1.02-3.20m) |
|---------------|-------------------------|
| specification | 1000*1300 20*18         |
| Length        | 164.0 ft(50m)           |
| GSM           | 650                     |

## **Specifications**

| ltem                        | Metric                                         | Test Method     |
|-----------------------------|------------------------------------------------|-----------------|
| Weight                      | 650±20 gsm                                     | DIN53352 BS3424 |
| Breaking Strength           | 2250/2600 N/2.0" (5cm)                         | DIN53354 BS3424 |
| Tearing Strength            | 370/320 N