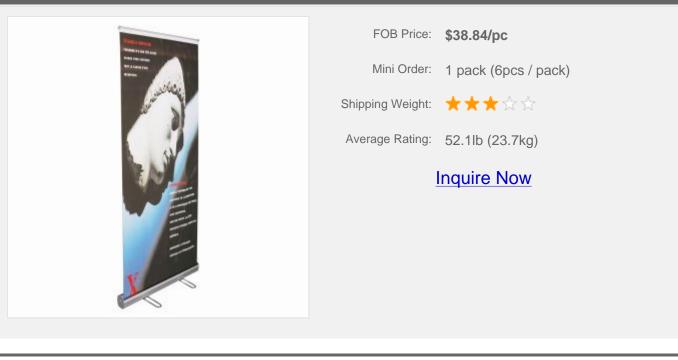

#### **Description:**

This roll up display stand, also known as a retractable banner system, is ready to set up almost immediately. Just flip out the feet, raise the pole, and lift the banner. This roll up display stand automatically rolls the banner into `the` base for storage and transportation.

### **Details**

| Material     | Aluminum                        |
|--------------|---------------------------------|
| Graphic Size | 33" W x 79" H(85cm W x 200cm H) |
| N.W./pc      | 7.3lb(3.3kg)                    |

|                                            | Package Size/ctn                      | 15"x11"x36"/6pcs(38x27x91cm/6pc |
|--------------------------------------------|---------------------------------------|---------------------------------|
| G.W./ctn                                   | 52.1lb(23.7k                          | g)                              |
|                                            |                                       |                                 |
| Member<br>International<br>Sign Asociation | Specialty Graphic Imaging Association | ACCREDITED<br>BUSINESS          |