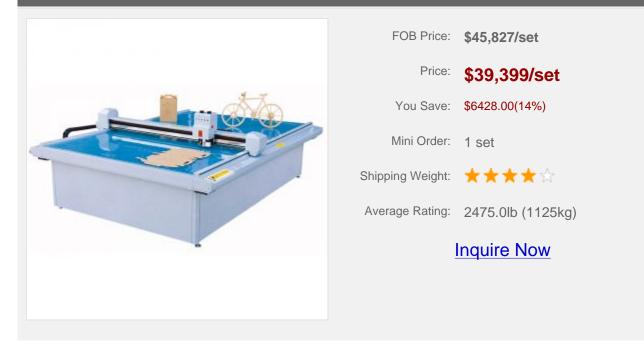

# Carton Sample Making Machine 98"×63" (2500mm×1600mm)

#### **Applications:**

This carton and paper box sample cutter can achieve the structural design of carton quickly, including folded, tubular and reel types, envelope packing, fixed carton and corrugated carton. It adopts the technique of vibrating blade cutting to produce any shape and ensure the accuracy of the design sample. It has been an eye-catching product among major packaging enterprises and has also been well-received by them since it was launched. Furthermore, it has been a powerful tool for production display and design strength. This carton box sample cutter is used in the manufacturing of products such as packing devices, regular and corrugated paper boxes, color prints, color boxes, absorbing plastic folding boxes, foam boards, hard and thin boards, and laser tools.