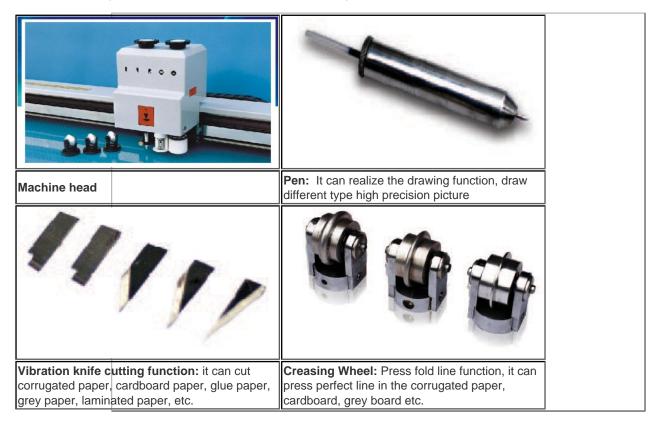

#### **Functions:**

• Cutting function of oscillating tool: It is able to cut different materials such as corrugated paper, card paper, offset paper, grey board, compound materials, gasket, leather and textiles.

- Folding function: It can fold corrugated paper, card paper and offset board into `a` relatively perfect folding line.
- Dotted line function: It is used to fold corrugated and grey card paper after cutting them in half, and to cut a dotted line.
- Location function: Precision location with a laser lamp.
- Drawing function: It can draw various high precision drawings.

#### **Product Highlights:**

- To be used in carton and paper box packing factories. It can cut and crease 15mm (0.59") corrugated paper.
- Stylish carton box sample cutter, beautifully finished. It is easy to operate, making it time and labor-saving, which decreases
- unnecessary expenses.• Works with high precision (error of 0.1mm (0.0039")). Timesaving device provides stability and durability.
- This carton box sample cutter is used for the processing of hyperfine small samples.
- It adopts servo motor driving, which makes the machine work with high precision and silently.• Merges proof, drawing and other multiply functions into `an` "organic" whole; this makes the cutter stable, highly precise and very fast.
- CAD is paired up with CAM to come to a pinnacle of multiply designing and processing and stride across more realms.
- Equipped with an oscillating blade, a pen, creasing wheel and servo motor.