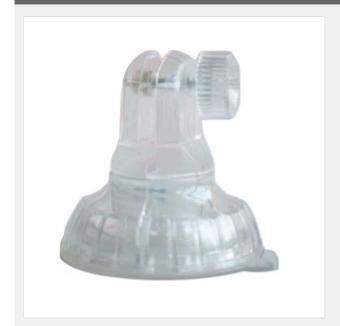

#### Character:

This product is a new style suction system, this new suction system is mainly used in exhibiting POP displays, can be freely fixed in window glass of shopping mall, top of the car, smooth marble column, etc, nd it makes it's suction force stronger on smooth surface.

3mm?10mmm panels could be hold in this new suction system, the diameter is 120mm.