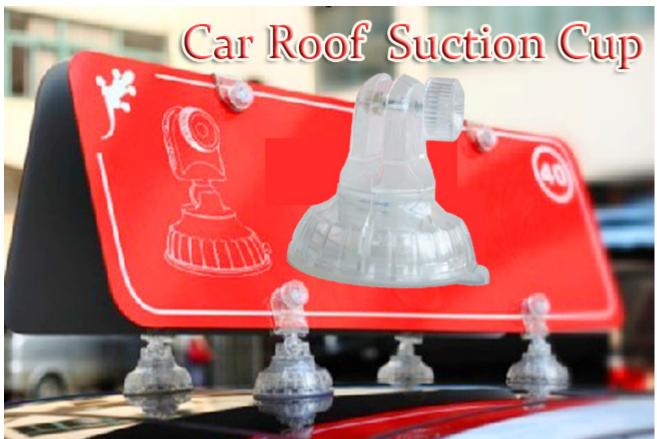

## **Car Roof Suction Cup**

Item Code: SIC-SS-CC-E

Mini Order: 1 pc

Shipping Weight:  $\star\star\star\star\star$ 

Average Rating: 1.8lb (0.81kg)

**Inquire Now** 

#### Suitable:

This product can be used in automobile 4S shop, automobile sales center, promotion activities.