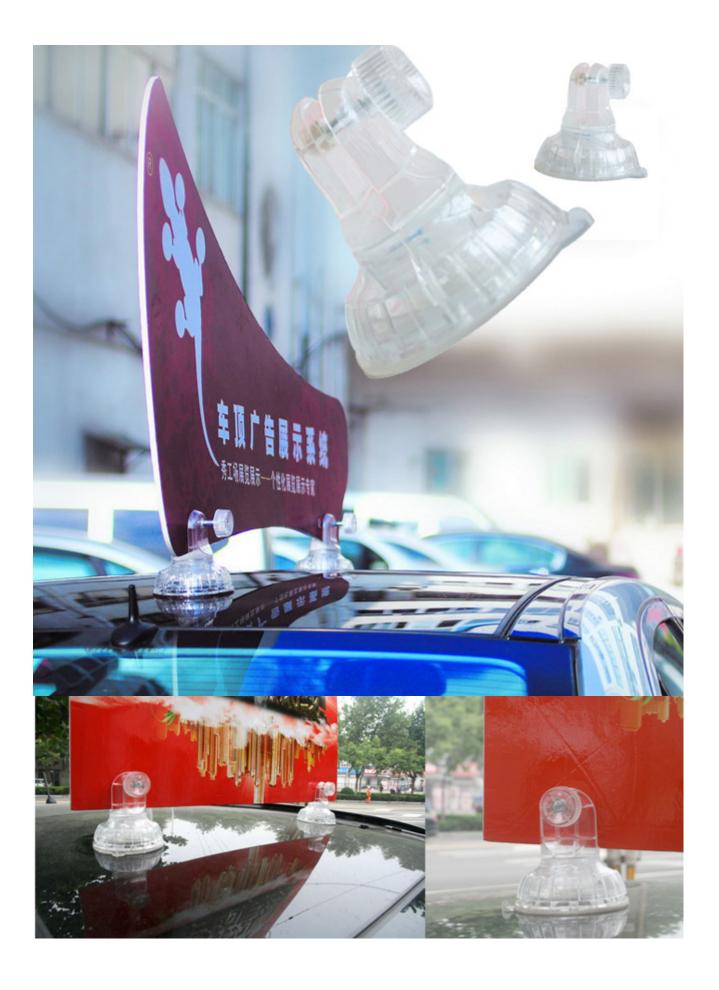

#### Character:

This product is a new style suction system, this new suction system is mainly used in exhibiting POP displays, can be freely fixed in window glass of shopping mall, top of the car, smooth marble column, etc, nd it makes it's suction force stronger on smooth surface.

#### Suitable:

This product can be used in automobile 4S shop, automobile sales center, promotion activities.

# Application

Copyright © 1999-2013 by Beijing ChinaSigns Information Company Limited All Rights Reserved.

Email:info@sign-in-china.com Tel:+86 132 6410 3286 www.sign-in-china.com