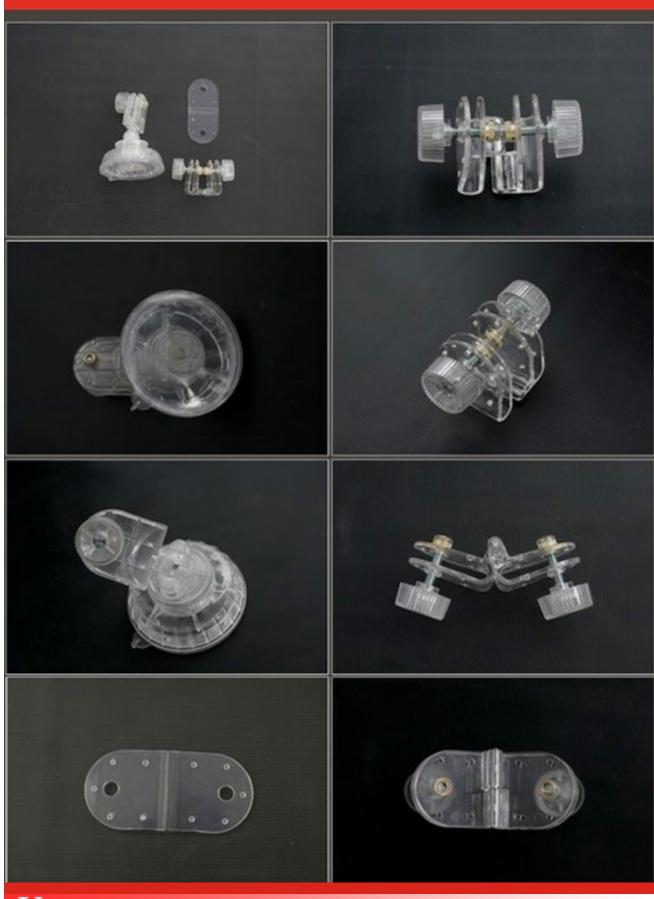

#### Warning:

It is suitable for a static state, don't suggest to use in the windy weather or moving car.

Usages

1. Clean the glass before using it.

3. Circulate the hard cover to lock it.

Press it to make the suction cup fixed on the surface.