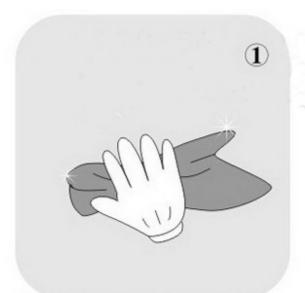

#### Warning:

It is suitable for a static state, don't suggest to use in the windy weather or moving car.

Usages

1. Clean the glass before using it.

3. Circulate the hard cover to lock it.

Press it to make the suction cup fixed on the surface.