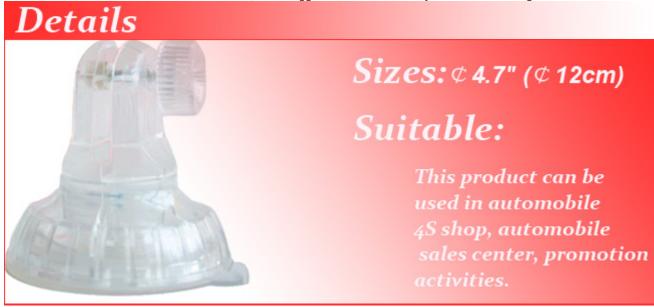

3mm?10mmm panels could be hold in this new suction system, the diameter is 120mm.

#### Suitable:

This product can be used in automobile 4S shop, automobile sales center, promotion activities.