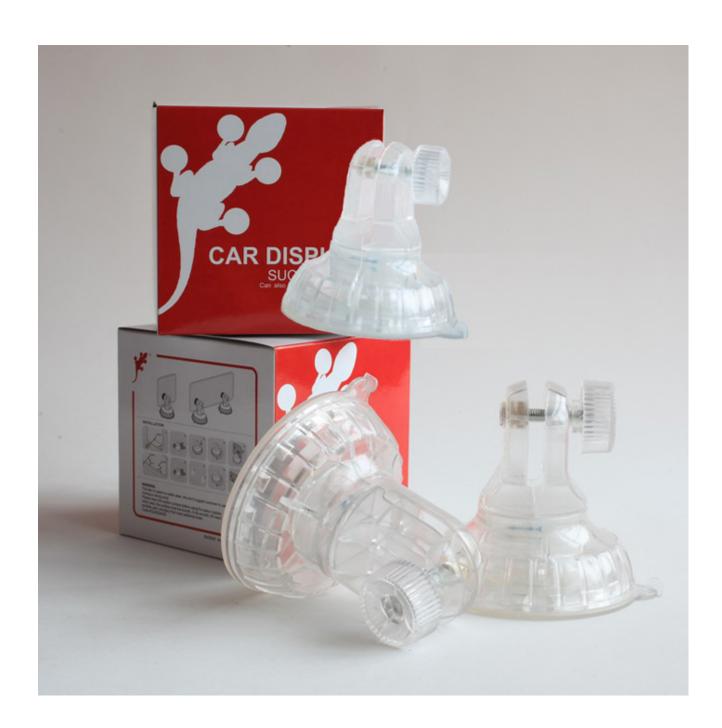

#### Character:

This product is a new style suction system, this new suction system is mainly used in exhibiting POP displays, can be freely fixed in window glass of shopping mall, top of the car, smooth marble column, etc, nd it makes it's suction force stronger on smooth surface.