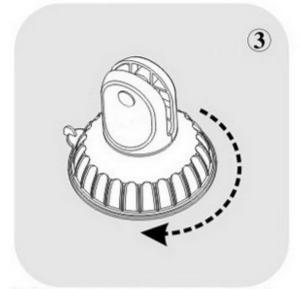

#### Warning:

It is suitable for a static state, don't suggest to use in the windy weather or moving car.

Usages

1. Clean the glass before using it.

3. Circulate the hard cover to lock it.

Press it to make the suction cup fixed on the surface.