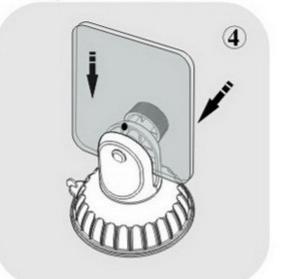

#### Warning:

It is suitable for a static state, don't suggest to use in the windy weather or moving car.

Usages

1. Clean the glass before using it.

3. Circulate the hard cover to lock it.

Press it to make the suction cup fixed on the surface.

 Insert the drilled board into the channel on top, and fix it by screw.