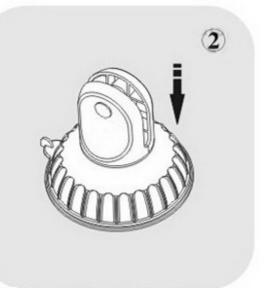

#### Warning:

It is suitable for a static state, don't suggest to use in the windy weather or moving car.

Usages

1. Clean the glass before using it.

3. Circulate the hard cover to lock it.

Press it to make the suction cup fixed on the surface.