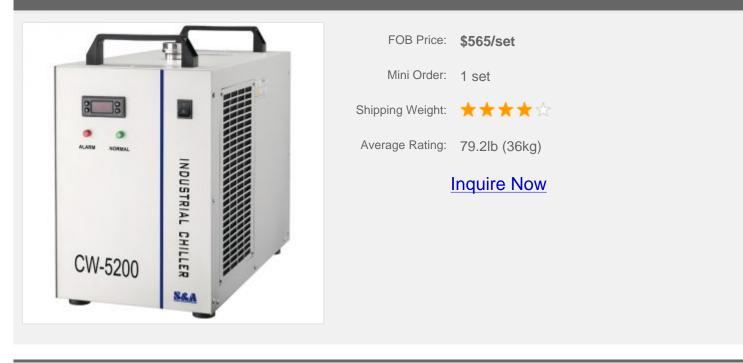

## CW-5200AG: Laser Specialized Water Chiller-AC220

# Details Main Application cooling

Specifications

| Model     | CW-5200AG  |
|-----------|------------|
| Voltage   | AC220?240V |
| Frequency | 50Hz       |

| Current            | 1.4?2.1A                     |
|--------------------|------------------------------|
| Cooling Capacity   | 5084Btu/h                    |
| Refrigerants       | R-22                         |
| Charge Amount      | 350g                         |
| Max. Pump Lift     | 10M                          |
| Machine Dimensions | 55×28×43 cm                  |
| Machine Weight     | 31Kg                         |
| Package            | Fumigation free case package |
| Package Size       | 72×44×62 cm                  |
| Gross Weight       | 36kg                         |