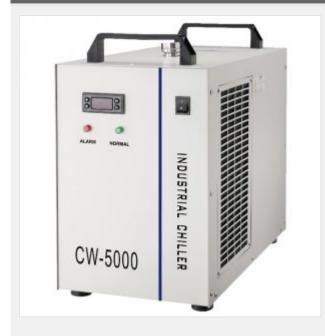

### Application:

The CW-5000BG circulating cooling machine is designed to cool the laser tube of the laser engraver and cutting machine.

#### Specification:

Voltage AC208?230V

Frequency 60Hz

Current 1.4?2.1A

**Cooling Capacity** 1832Btu/h

Refrigerants R-134a

Charge Amount 338g

Max. Pump Lift 10M

Machine Dimension 55x28x43 cm

Machine Weight 31Kg

Package Fumigation free case package

Package Size 72x44x62 cm

Gross Weight 36kg

Copyright © 1999-2012 by Beijing ChinaSigns Information Company Limited All Rights Reserved.