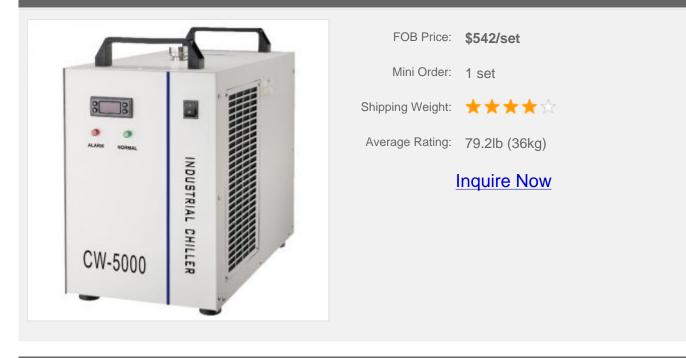

#### Specification:

| Model     | CW-5000AK  |
|-----------|------------|
| Voltage   | AC220?240V |
| Frequency | 50Hz       |
| Current   | 1.4?2.1A   |

| Cooling Capacity   | 2361Btu/h                    |
|--------------------|------------------------------|
| Refrigerants       | R-134a                       |
| Charge Amount      | 338g                         |
| Max. Pump Lift     | 100M                         |
| Machine Dimensions | 55x28x43 cm                  |
| Machine Weight     | 31Kg                         |
| Package            | Fumigation free case package |
| Package Size       | 72x44x62 cm                  |
| Gross Weight       | 36kg                         |