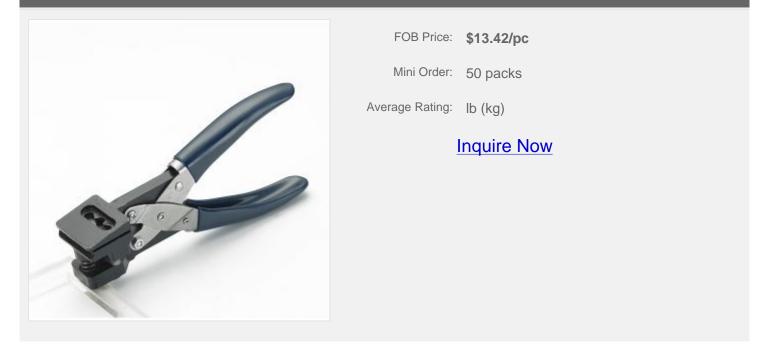

## **Butterfly-shape Puncher**

Item Code: CS-A-005

## **Description:**

This kind of puncher is used to punch certificate card, pass certificate with butterfly-shape, etc. It is convenient and applicable easily. The hole it punches is of standard without coarse edges. The handle of which is made of plastic.