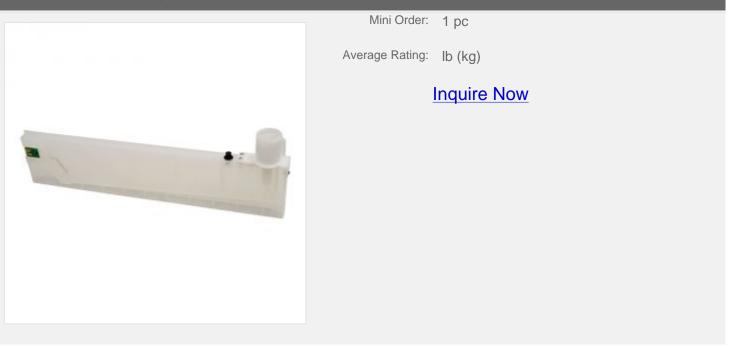

#### **Description:**

The Bulk Ink System Cartridge is for Roland Soljet, Versacam and VersaArt series Printers. One Bulk Ink System Cartridge for Roland consists of one catridge and one permanent chip. This Bulk Ink System Cartridge must be combined used with the ECO-HH-Ro 500ml bottle ink for Roland printers.

#### **Application:**

If you were a user of original cartridges before, but now you want to reduce the expenses, we strongly recommend you to use the Bulk Ink System Cartridge which contains a permanent chip. It is very convenient to continually conducting printing simply by filling the cartridges with ECO-HH-Ro ink when the printer is going to run out of ink. Compared with the original cartridges, the CISS Cartridges are beneficial to reduce the cost because they are refillable ink cartridges. It is easy to install as the cartridge is fitted with each ink color. Pack type inside cartridge prevents inks from overflowing and allows air compression to circulate, making it possible to deliver stably inks to the printer head using air pressure.

## Details:

| Used For Printer | Roland series ECO printers                              |
|------------------|---------------------------------------------------------|
| Classification   | Compatible                                              |
| Character        | empty, transparent                                      |
| Package Type     | Cartridge                                               |
| Volume           | 23.45 USfloz (700ml/cartridge)                          |
| Package size     | 19.7" x 7.9" x 7.9"(500 x 200 x 200mm (1-4 cartridges)) |
| Net weight       | 400g (one cartridge)                                    |
| Package weight   | 900g (one cartridge)                                    |