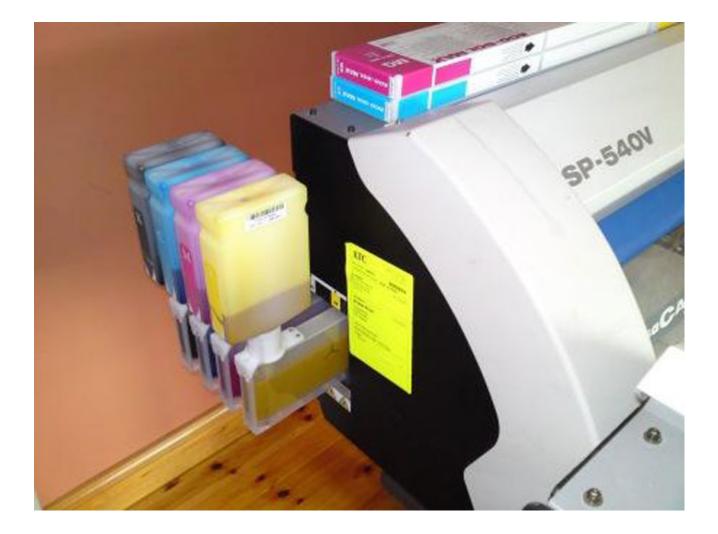

#### **Description:**

The Bulk Ink System Cartridge is for Roland Soljet, Versacam and VersaArt series Printers. One Bulk Ink System Cartridge for Roland consists of one catridge and one permanent chip. This Bulk Ink System Cartridge must be combined used with the ECO-HH-Ro 500ml bottle ink for Roland printers.

#### **Application:**

If you were a user of original cartridges before, but now you want to reduce the expenses, we strongly recommend you to use the Bulk Ink System Cartridge which contains a permanent chip. It is very convenient to continually conducting printing simply by filling the cartridges with ECO-HH-Ro ink when the printer is going to run out of ink. Compared with the original cartridges, the CISS Cartridges are beneficial to reduce the cost because they are refillable ink cartridges. It is easy to install as the cartridge is fitted with each ink color. Pack type inside cartridge prevents inks from overflowing and allows air compression to circulate, making it possible to deliver stably inks to the printer head using air pressure.