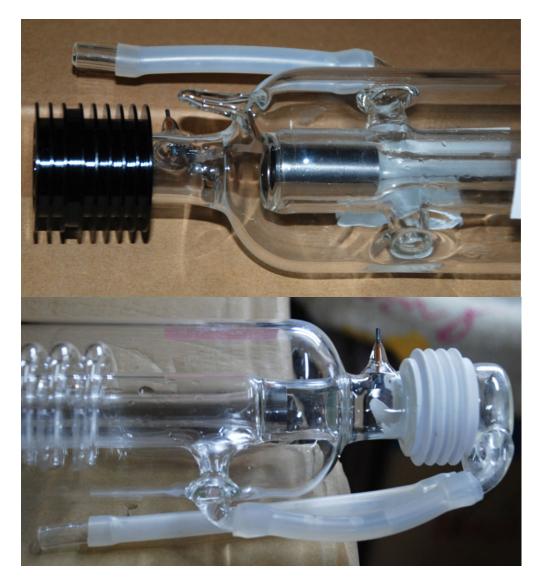

raver

Item Code: CS-LT-KY40



Mini Order: 1 set

Average Rating: 44.0lb (20kg)

**Inquire Now** 

#### **Overview**

#### Industrial Laser Solution, 2,000 Hours Service Life

Its maximum power can reach 50W. Maximum 2, 000 Hours Life Span

?2" x 39.4" L (?50mm x 1000mm L)

Good mode, high power, cost effective, suitable for advertising industry and other high precision engraving and simple cutting applications

#### We will send a new one freely if the tube is broken during transit.

Once received the laser tube, please check again the first time. We need the damaged record from the courier as the proof before we send the new one free.

#### **Suitable Machines Model**

LEM-R60, LEM-R100, LEM-R80, LEM-LD-600H, LEM-LD-900H; Other machines with 40W laser tube

#### **Detail Pictures:**





#### Instruction:

#### Using conditions of laser tube

- 1. Ambient temperature: 10 40
- 2. Relative humidity: 45% 85%

#### **Cooling conditions**

- 1. Cooling water temperature: 15 30 in summer, in other seasons 20 is better.
- 2. Cooling water flow rate: Above 6L / min;
- 3. Water quality: Drinking water and impurities is less than 0.2mm in diameter;
- 4. Cooling water PH value: 6 -9.



# The installation drawing of the machine and accessories Before power on (please pay attention to sequence, from 1-9)



### The installation drawing of laser

#### What is laser engraving?

The laser engraving machine uses a beam of light as the engraving tool, so no part of the machinery actually touches the material being engraved. You don't need a special system to hold down your engraving mate