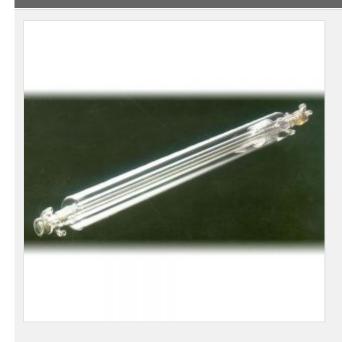

#### Industrial Laser Solution, 2,000 Hours Service Life

Its maximum power can reach 50W. Maximum 2, 000 Hours Life Span

?2" x 39.4" L (?50mm x 1000mm L)

Good mode, high power, cost effective, suitable for advertising industry and other high precision engraving and simple cutting applications