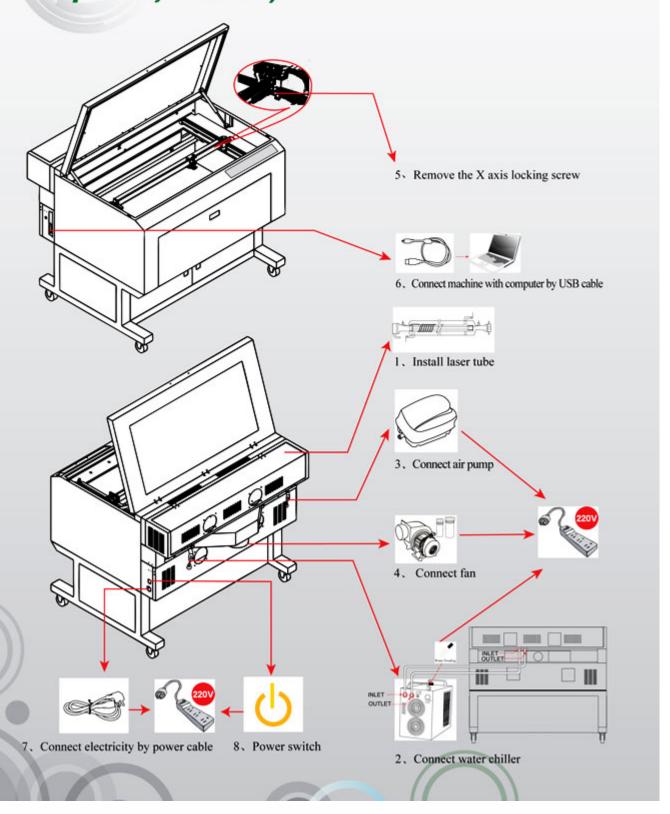

# The installation drawing of the machine and accessories Before power on (please pay attention to sequence, from 1-9)