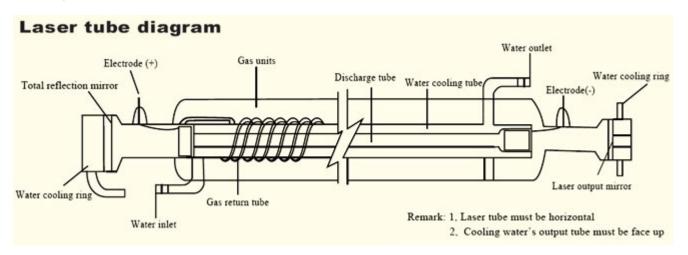

# The installation drawing of the machine and accessories Before power on (please pay attention to sequence, from 1-9)

### The installation drawing of laser