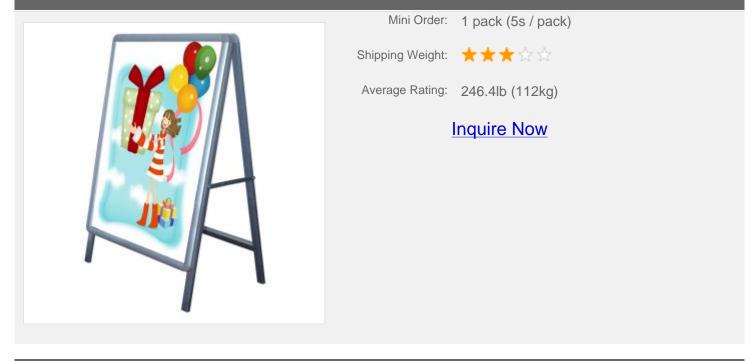

## Big Size Single Sided Snap Frame Poster Stand 35.5"x47.5"(Frame only)

Item Code: SIC-PDS-SPS9

## Feature:

This is the most popular big size snap open frame single sided poster stand. This frame sign stands, called sidewalk displays as well, can be used indoors or outdoors

**Includes:** Aluminum frame (Not including the graphic printing and KT board)

## **Application:**

The most popular places to find these poster displays are restaurants, malls, airports, and much more.

Details:

Material: Aluminum

Frame color: Silver

Graphic size: 35.5" W x 47.5" H (90cm W x 120cm H)