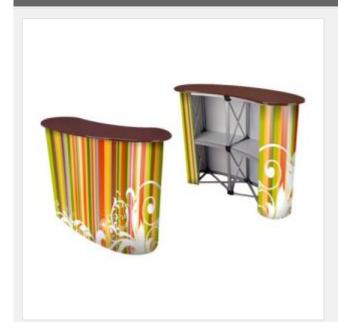

## **Overview**

This pop up counter is very convenient for businesses that often travel to trade shows, sales meetings, or other promotional presentations. To setup your stand, simply pop open the trade show stand's lightweight, but sturdy, aluminum frame, attach magnetic rods, magnetically affix panels to the booths, add inner shelves and top counter area. The countertop features a kidney-bean shape to comfortably accommodate a representative behind it.

## Details

Unfold the magnetic pop up counter, the magnetic blocks wherein make everything stronger.

After unfolding the standard pop up counter, there are no inside.

This magnetic pop up counter is elegant and exquisite with good quality.

The standard pop up counter is not very beautiful.

The magnetic bar of magnetic pop up counter and its frame use magnetic blocks to join which make the installation very easy.

The iron bar of standard pop up counter is difficult for installation.