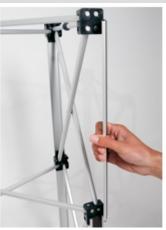

## Details

Unfold the magnetic pop up counter, the magnetic blocks wherein make everything stronger.

After unfolding the standard pop up counter, there are no inside.

This magnetic pop up counter is elegant and exquisite with good quality.

The standard pop up counter is not very beautiful.

The magnetic bar of magnetic pop up counter and its frame use magnetic blocks to join which make the installation very easy.

The iron bar of standard pop up counter is difficult for installation.