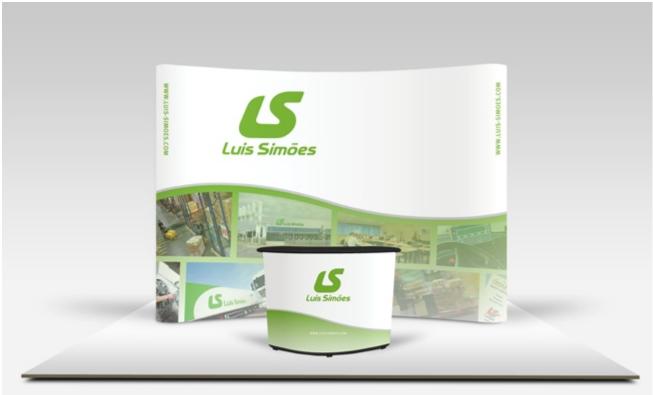

## **Big Size Magnetic Pop Up Counter**

Item Code: DH-PC-SIC-01

Mini Order: 1 set

Shipping Weight: \*\*\*\*

Average Rating: 79.0lb (35.9kg)

**Inquire Now** 

## **Overview**

This pop up counter is very convenient for businesses that often travel to trade shows, sales meetings, or other promotional presentations. To setup your stand, simply pop open the trade show stand's lightweight, but sturdy, aluminum frame, attach magnetic rods, magnetically affix panels to the booths, add inner shelves and top counter area. The countertop features a kidney-bean shape to comfortably accommodate a representative behind it.

## Details

Unfold the magnetic pop up counter, the magnetic blocks wherein make everything stronger.

After unfolding the standard pop up counter, there are no inside.

This magnetic pop up counter is elegant and exquisite with good quality.

The standard pop up counter is not very beautiful.

The magnetic bar of magnetic pop up counter and its frame use magnetic blocks to join which make the installation very easy.

The iron bar of standard pop up counter is difficult for installation.