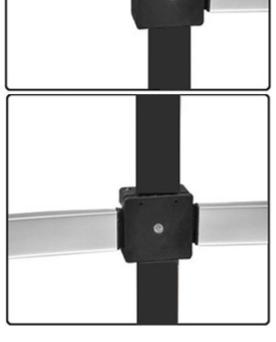

## Details

Unfold the magnetic pop up counter, the magnetic blocks wherein make everything stronger.

After unfolding the standard pop up counter, there are no inside.

This magnetic pop up counter is elegant and exquisite with good quality.

The standard pop up counter is not very beautiful.

The magnetic bar of magnetic pop up counter and its frame use magnetic blocks to join which make the installation very easy.

The iron bar of standard pop up counter is difficult for installation.