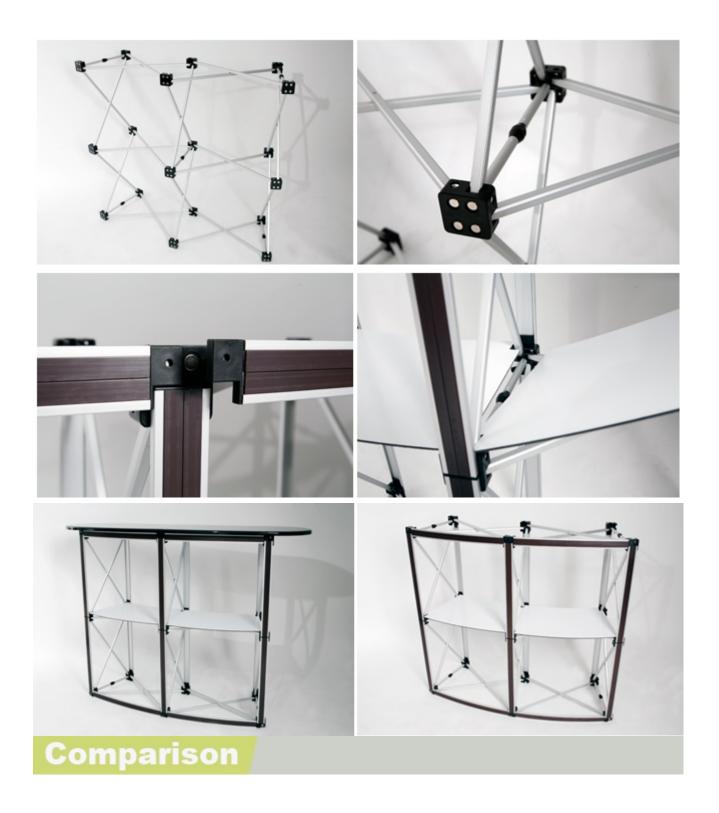

## Details

Unfold the magnetic pop up counter, the magnetic blocks wherein make everything stronger.

After unfolding the standard pop up counter, there are no inside.

This magnetic pop up counter is elegant and exquisite with good quality.

The standard pop up counter is not very beautiful.

The magnetic bar of magnetic pop up counter and its frame use magnetic blocks to join which make the installation very easy.

The iron bar of standard pop up counter is difficult for installation.