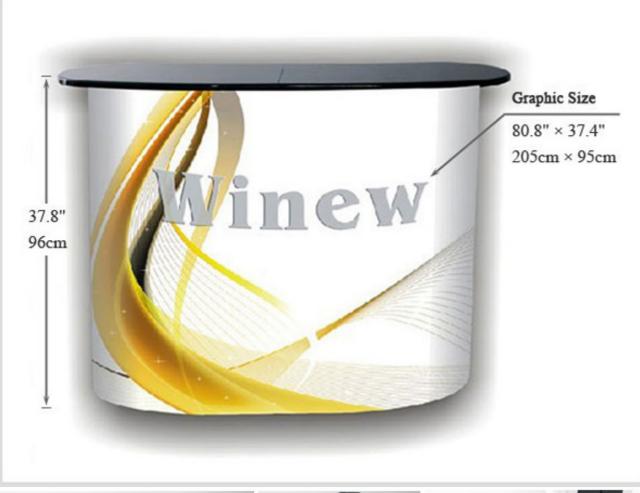

## **Overview**

This pop up counter is very convenient for businesses that often travel to trade shows, sales meetings, or other promotional presentations. To setup your stand, simply pop open the trade show stand's lightweight, but sturdy, aluminum frame, attach magnetic rods, magnetically affix panels to the booths, add inner shelves and top counter area. The countertop features a kidney-bean shape to comfortably accommodate a representative behind it.

Notice: Price is not including graphic printing