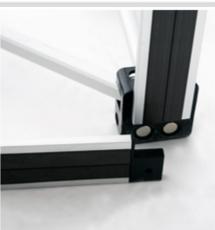

## Details

Unfold the magnetic pop up counter, the magnetic blocks wherein make everything stronger.

After unfolding the standard pop up counter, there are no inside.

This magnetic pop up counter is elegant and exquisite with good quality.

The standard pop up counter is not very beautiful.

The magnetic bar of magnetic pop up counter and its frame use magnetic blocks to join which make the installation very easy.

The iron bar of standard pop up counter is difficult for installation.