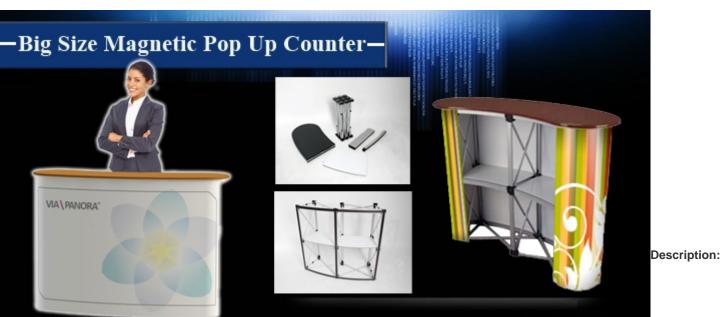

## **Big Size Magnetic Pop Up Counter**

Item Code: DH-PC-SIC-01

Mini Order: 1 set

Shipping Weight: \*\*\*\*

Average Rating: 79.0lb (35.9kg)

**Inquire Now** 

## **Overview**

This pop up counter is very convenient for businesses that often travel to trade shows, sales meetings, or other promotional presentations. To setup your stand, simply pop open the trade show stand's lightweight, but sturdy, aluminum frame, attach magnetic rods, magnetically affix panels to the booths, add inner shelves and top counter area. The countertop features a kidney-bean shape to comfortably accommodate a representative behind it.

## Details

Unfold the magnetic pop up counter, the magnetic blocks wherein make everything stronger.

After unfolding the standard pop up counter, there are no inside.

This magnetic pop up counter is elegant and exquisite with good quality.

The standard pop up counter is not very beautiful.

The magnetic bar of magnetic pop up counter and its frame use magnetic blocks to join which make the installation very easy.

The iron bar of standard pop up counter is difficult for installation.