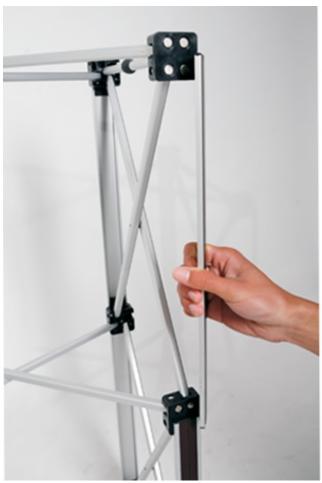

## Details

Unfold the magnetic pop up counter, the magnetic blocks wherein make everything stronger.

After unfolding the standard pop up counter, there are no inside.

This magnetic pop up counter is elegant and exquisite with good quality.

The standard pop up counter is not very beautiful.

The magnetic bar of magnetic pop up counter and its frame use magnetic blocks to join which make the installation very easy.

The iron bar of standard pop up counter is difficult for installation.