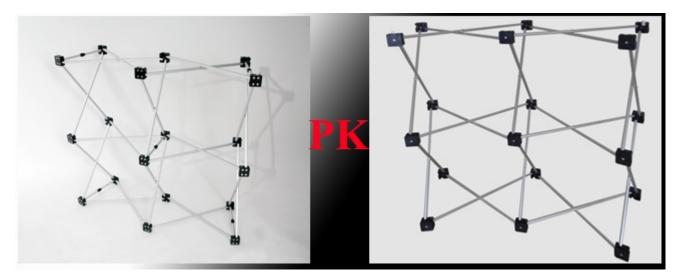

## Details

Unfold the magnetic pop up counter, the magnetic blocks wherein make everything stronger.

After unfolding the standard pop up counter, there are no inside.

This magnetic pop up counter is elegant and exquisite with good quality.

The standard pop up counter is not very beautiful.

The magnetic bar of magnetic pop up counter and its frame use magnetic blocks to join which make the installation very easy.

The iron bar of standard pop up counter is difficult for installation.