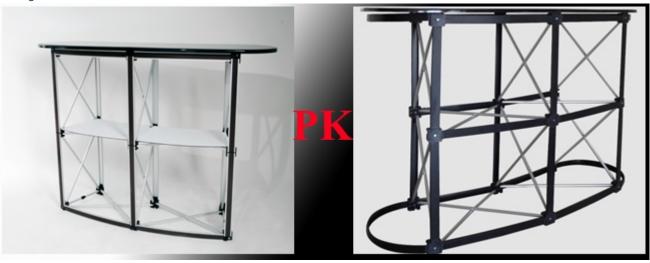

## **Big Size Magnetic Pop Up Counter**

Item Code: DH-PC-SIC-01

Mini Order: 1 set

Shipping Weight: \*\*\*\*

Average Rating: 79.0lb (35.9kg)

**Inquire Now** 

## **Overview**

This pop up counter is very convenient for businesses that often travel to trade shows, sales meetings, or other promotional presentations. To setup your stand, simply pop open the trade show stand's lightweight, but sturdy, aluminum frame, attach magnetic rods, magnetically affix panels to the booths, add inner shelves and top counter area. The countertop features a kidney-bean shape to comfortably accommodate a representative behind it.