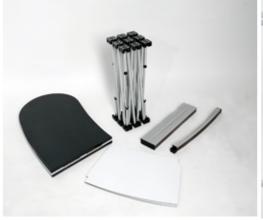

## **Overview**

This pop up counter is very convenient for businesses that often travel to trade shows, sales meetings, or other promotional presentations. To setup your stand, simply pop open the trade show stand's lightweight, but sturdy, aluminum frame, attach magnetic rods, magnetically affix panels to the booths, add inner shelves and top counter area. The countertop features a kidney-bean shape to comfortably accommodate a representative behind it.

## Details

Unfold the magnetic pop up counter, the magnetic blocks wherein make everything stronger.

After unfolding the standard pop up counter, there are no inside.

This magnetic pop up counter is elegant and exquisite with good quality.