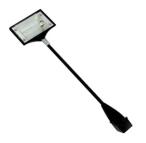

#### Options:

Spot Light: \$29/set

- 150 watt halogen light fixtures
- halogen bulb
- molded carry case