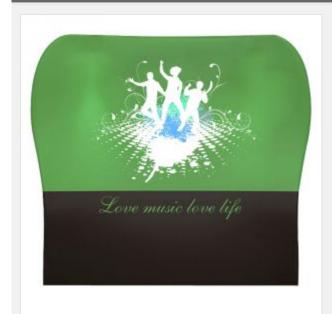

This booth display is a great addition to any trade show presentation. The booth display, also known as banner stands, is printed from `a` user's submitted layouts. The custom signage goes through a dye-sublimation printing process on high stretch fabric. The resolution is 720 DPI, which results in a brightly colored and detailed exhibit. The stretchy material eliminates wrinkles when pulled taut. This booth display is constructed from `an` aluminum tube frame that sets up with a snap of a button. The trade show backdrop is therefore incredibly portable due to the knockdown design.

## **Details**

| Material        | Aluminum                                |
|-----------------|-----------------------------------------|
| Frame Size      | 116.23" W x 89.04" H(295cm W x 226cm H) |
| Package Size    | 31.52"x17.73"x9.85"(80x45x25cm)         |
| Shipping Weight | 16.5lb(7.5kg)                           |