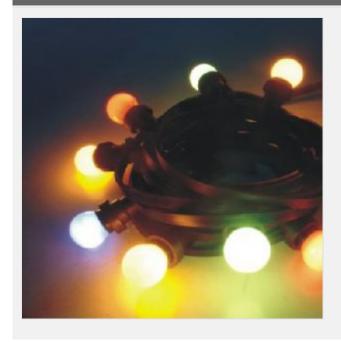

## **Overview**

**Description:** Outdoor and indoor use. Assembled set. Ready for plug in.

#### **Characteristics:**

Belt light set. 328.1' (100m) cable with 200 E27 bulb holders. Max.15w bulbs allowed. Bulbs are not included. SCHUKO plug and end hock assembled.