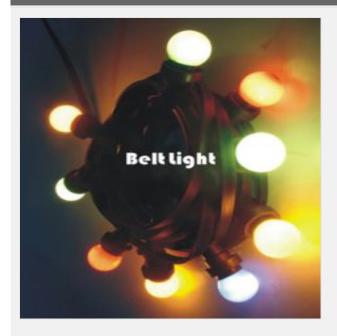

# Belt Light Set-20m cable with 20 E27 socket

Item Code: DS-BL-20M-20B

FOB Price: \$42.06/roll

Mini Order: 1 roll

Shipping Weight: \* \* \* \* \* \* \* \*

Average Rating: 24.6lb (11.2kg)

**Inquire Now** 

### **Description:**

Outdoor and Indoor use. Assembled set.

Ready for plug in.

#### **Characteristics:**

Belt light Set.

65.6' (20m) cable with 20 E27 bulb holders.

Max.40w bulbs allowed.

Bulbs are not included.

SCHUKO plug and end hock assembled.

BL-100M-200B