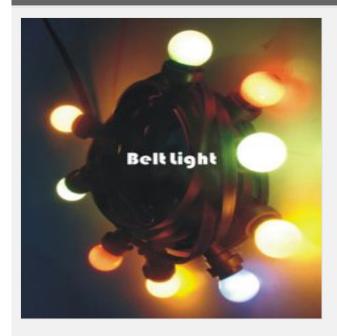

# Belt Light Set-10m cable with 20 E27 socket

Item Code: DS-BL-10M-20B

FOB Price: \$30.77/roll

Mini Order: 1 roll

Shipping Weight: \* \* \* \* \* \* \* \* \*

Average Rating: 27.5lb (12.5kg)

**Inquire Now** 

### **Description:**

Outdoor and indoor use. Assembled set. Ready for plug in.

### **Characteristics:**

Belt light set.
32.8" (10m) cable with 20 E27 socket
Max.40w bulbs allowed.
Bulbs are not included.
SCHUKO plug and end hock assembled.

BL-100M-200B