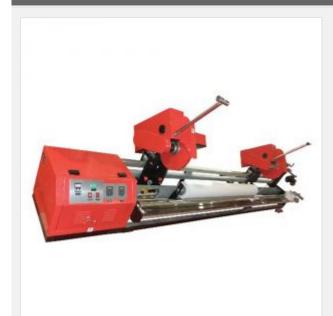

### **Overview**

- . Two cutting heads, one is with round blade and the other is using the blade with teeth
- . Advertising material cutting machine
- . Horizontal cutting and vertical cutting are both ok
- . Digital display for reeling-in & expanding length
- . Semi-automatic cutting width control

#### **Descriptions:**

New model of this banner slitter & rewinder, reeling-in & expanding machine is being debuted ceremoniously in 2007. This machine is improved in 2010, and now there are two cutting heads, one is with round blade and the other is blade with teeth. The blade with teeth could cut harder material and more efficient. It is added in the functions of rewind and horizontal cutting, by two options device, meter and cross-cutter. Special double support rollers, distinguish our slitter with other ones. Frequency converters are adopted for both roller and cutting blade turning speed control and set. With the function of digital display for reeling-in & expanding length, and semi-automatic cutting width control, customer may reel-in or expand film roll according to the required length.