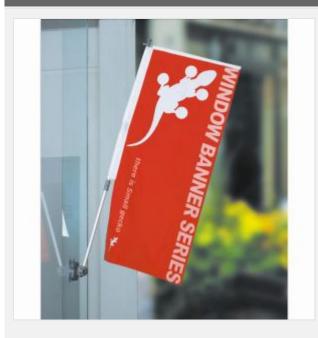

#### Includes:

- . Flag pole
- . Dual suction cup system
- . Plastic package for each, 10pcs/ctn

Maximize the exposure of your business by displaying this eye catching Banner Pole! It draws the customers attention to your shop. Hang a promotional banner or flag from `the` handy flag holder or banner pole and see immediate results.

This suction cup mounted holder is a Banner Pole used for advertising an event, sale or grand openings. Great for indoor and outdoor use, the Banner Pole sticks to any non-porous surfaces, such as a window, mirror, or even tile. The Banner Pole is lightweight and portable, it has two suction cupsthat are attached to a plastic base, it is design to secure the flag pole. The plastic base allows the aluminum pole to stand straight or be easily angled depending on the visual preference. This Banner Pole, called, window mounted banner holder or suction cup flag pole, comes with a durable mesh carrying bag. Take the pole and fiber post with the ring, out of the carrying bag; slide the ring off and guide the post through the top of the aluminum pole; hen slide the ring back into `the` post and secure the position. Finally attach the banner or flag to the pole and suction to the surface. The highly functional Banner Pole is an inexpensive, practical advertising tool and the ideal solution to getyour message out.