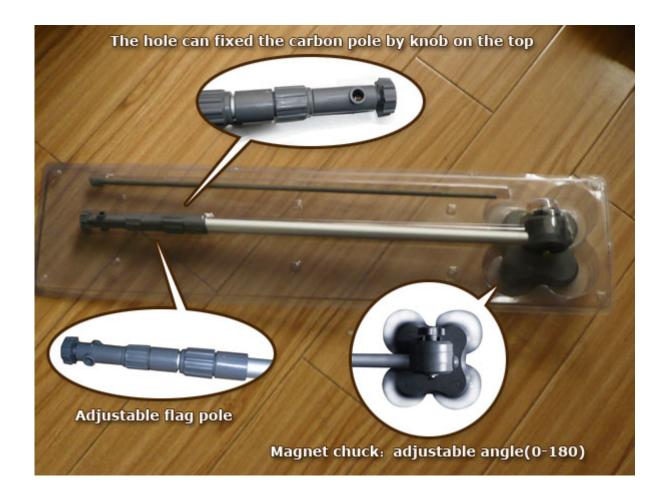

This suction cup mounted holder is a Banner Pole used for advertising an event, sale or grand openings. Great for indoor and outdoor use, the Banner Pole sticks to any non-porous surfaces, such as a window, mirror, or even tile. The Banner Pole is lightweight and portable, it has two suction cupsthat are attached to a plastic base, it is design to secure the flag pole. The plastic base allows the aluminum pole to stand straight or be easily angled depending on the visual preference. This Banner Pole, called, window mounted banner holder or suction cup flag pole, comes with a durable mesh carrying bag. Take the pole and fiber post with the ring, out of the carrying bag; slide the ring off and guide the post through the top of the aluminum pole; hen slide the ring back into `the` post and secure the position. Finally attach the banner or flag to the pole and suction to the surface. The highly functional Banner Pole is an inexpensive, practical advertising tool and the ideal solution to getyour message out.

### **Details**

| Material         | Aluminum, Plastic                   |
|------------------|-------------------------------------|
| Banner Size      | 19.7" W x 49.3" H(50cm W x 125cm H) |
| Package/pc       | Plastic package                     |
| Package Size/ctn | 22"x9"32"/10pcs(57x23x80cm/10pcs)   |
| G.W./ctn         | 18.5lb(8.4kg)                       |