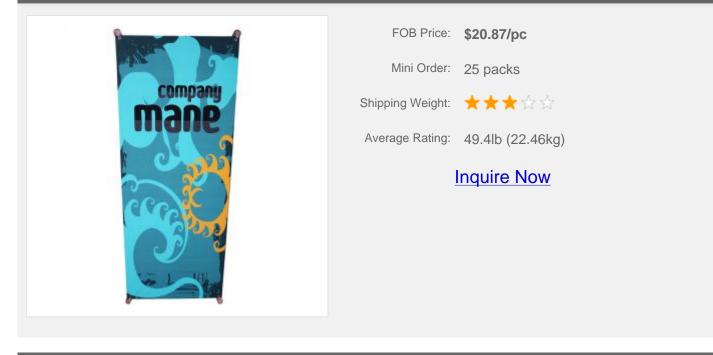

## Bamboo X Back Banner Stands-23.6"×70.9" (600×1800mm)

Item Code: SIC-S-BXA

## **Overview**

- . 95% constructed from Eco-Friendly bamboo
- .Superb stability with a small footprint
- . Combines high functionality and low environmental impact
- . Easy to set-up and take down

Constructed of 95% bamboo, for the Eco-Friendly, these banner stands are dimensional, stable, and easy to install. With a tensile strength comparable to steel, bamboo has the viability to replace wood and metal components. These GREEN products offer the same high performance features as other Banner Stands.

## **Details**

| Inner Box    | 42.5"×15.7"×10.2" (108×40×26cm)/25pcs |
|--------------|---------------------------------------|
| Package      | 1pc/single canvas                     |
| Graphic Size | 23.6"×70.9" (600×1800mm)              |
| Materials    | Bamboo                                |