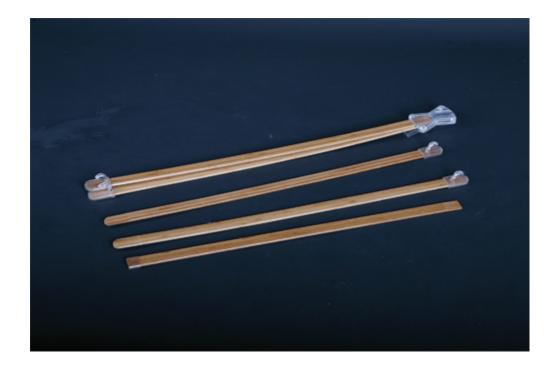

## **Overview**

- . 95% constructed from Eco-Friendly bamboo
- .Superb stability with a small footprint
- . Combines high functionality and low environmental impact
- . Easy to set-up and take down

Constructed of 95% bamboo, for the Eco-Friendly, these banner stands are dimensional, stable, and easy to install. With a tensile strength comparable to steel, bamboo has the viability to replace wood and metal components. These GREEN products offer the same high performance features as other Banner Stands.

## **Details**

| Inner Box    | 42.5"×15.7"×10.2" (108×40×26cm)/25pcs |
|--------------|---------------------------------------|
| Package      | 1pc/single canvas                     |
| Graphic Size | 23.6"×70.9" (600×1800mm)              |
| Materials    | Bamboo                                |