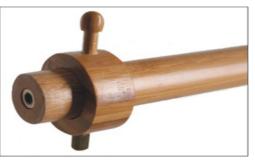

#### Features:

.Bamboo square base.

.Fast and easy to set up .

.Excludes graphic banner.

#### **Description:**

Designed for the environmentally aware business, this portable, single sided banner stand is an eco-friendly display product that attracts customer attention to your products or services. This quick stand for promotional banners is made from durable bamboo.