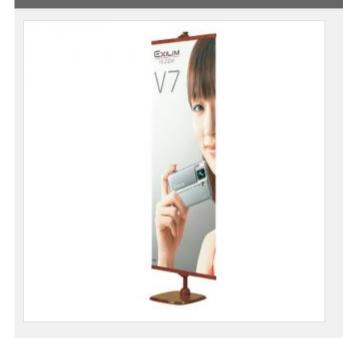

# **Bamboo Square Base Poster Banner Stand**

Item Code: SIC-S-BP

Mini Order: 1 pack (2pcs / pack)

Average Rating: 21.1lb (9.6kg)

**Inquire Now** 

#### Features:

.Bamboo square base.

.Fast and easy to set up .

.Excludes graphic banner.

#### **Description:**

Designed for the environmentally aware business, this portable, single sided banner stand is an eco-friendly display product that attracts customer attention to your products or services. This quick stand for promotional banners is made from durable bamboo.

#### **Dimensions:**

Banner Size: 23.6" W x 70.9" H (60cm W x 180cm H) Packing Size: 5.9" x 15.8" x 31.5" /2pcs (15x40x80cm/2pcs)

G.W./ctn: 16.5lb (7.5kg)