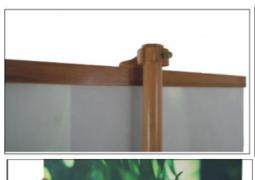

#### Features:

.Bamboo square base.

.Fast and easy to set up .

.Excludes graphic banner.

#### **Description:**

Designed for the environmentally aware business, this portable, single sided banner stand is an eco-friendly display product that attracts customer attention to your products or services. This quick stand for promotional banners is made from durable bamboo.