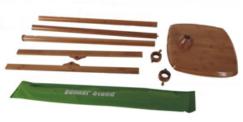

#### Features:

.Bamboo square base.

.Fast and easy to set up .

.Excludes graphic banner.

#### **Description:**

Designed for the environmentally aware business, this portable, single sided banner stand is an eco-friendly display product that attracts customer attention to your products or services. This quick stand for promotional banners is made from durable bamboo.

#### **Dimensions:**

Banner Size: 23.6" W x 70.9" H (60cm W x 180cm H) Packing Size: 5.9" x 15.8" x 31.5" /2pcs (15x40x80cm/2pcs)

G.W./ctn: 16.5lb (7.5kg)