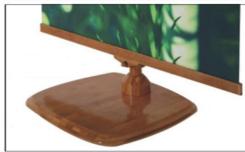

#### Features:

.Bamboo square base.

.Fast and easy to set up .

.Excludes graphic banner.

#### **Description:**

Designed for the environmentally aware business, this portable, single sided banner stand is an eco-friendly display product that attracts customer attention to your products or services. This quick stand for promotional banners is made from durable bamboo.