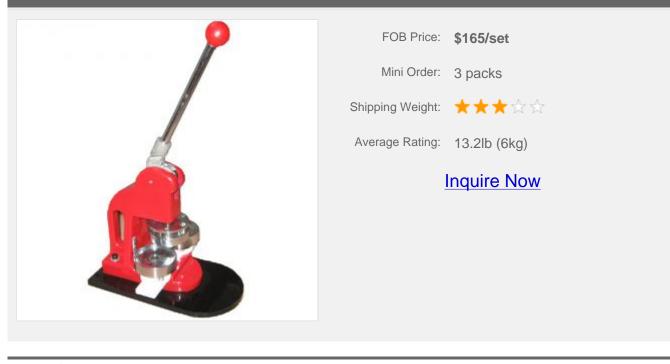

## **Overview**

The badge making machine has a variety of options. By just adding the necessary accessories you can make different badges or keychains. You can print pictures, photos or portraits, put the pictures on the surface of badge; adding coating and then press it with the badge making machine. The finished products are personalized, beautiful and modern.